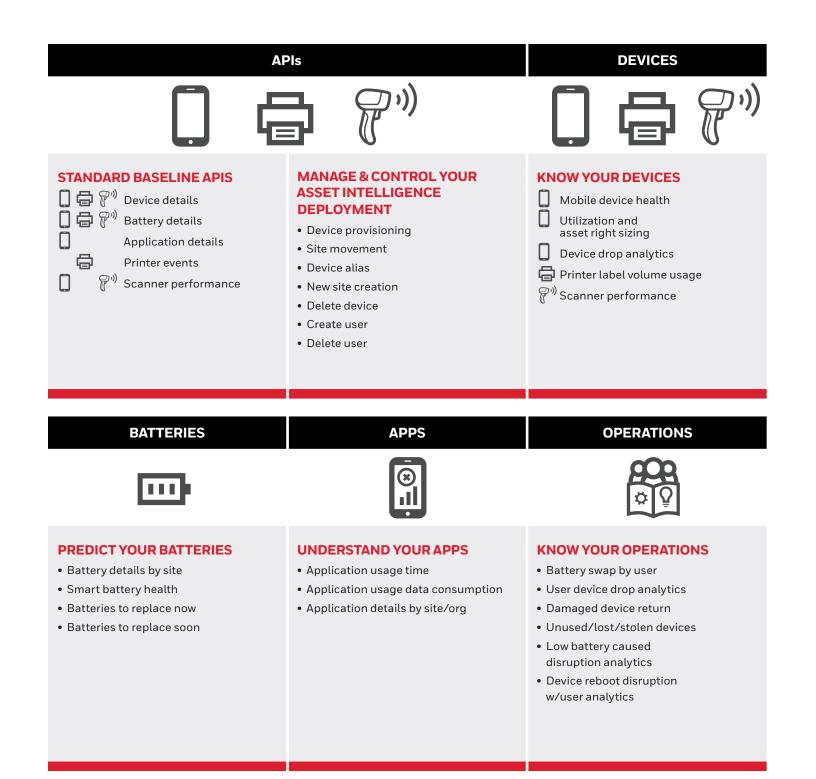

#### **DEVELOPER PORTAL**

The Operational Intelligence developer portal serves as your all-in-one destination for exploring, understanding, and utilizing our Azure-hosted APIs. With its intuitive interface and comprehensive documentation, the portal makes it easy for developers to find the information they need to integrate Op Intel APIs into their applications.

#### KEY OFFERINGS WITHIN THE DEVELOPER PORTAL INCLUDE:

- API Discovery Easily navigate and search for Op Intel APIs to identify the ones that align with your specific needs.
- API Documentation Access detailed API descriptions, enabling you to master the effective utilization of these APIs.
- Interactive API Console Experiment with APIs directly within your web browser to perform practical testing, facilitating a hands-on understanding of their functionality.