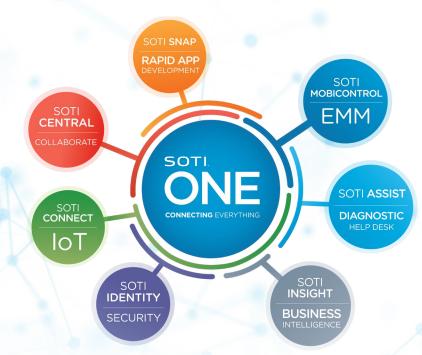

## SOTI ONE SIMPLIFIES YOUR BUSINESS MOBILITY

The **SOTI ONE Platform** intuitively integrates all your Enterprise Mobility Management (EMM) needs into one unique, easy-to-use platform. It will help reduce the cost, complexity and downtime related to business-critical mobility. Comprised of seven unique and revolutionary components, the SOTI ONE Platform removes functional silos to create a single platform that helps to eliminate downtime, build apps faster and manage all mobile and IoT devices in one place.

#### INTEGRATION WITH THE SOTI ONE PLATFORM

Through integration with SOTI Snap, the SOTI ONE Platform allows you to:

- Use single sign-on (SSO) to log into all related SOTI ONE Platform products, including SOTI Snap within SOTI Identity
- Use SOTI MobiControl to request detailed device information to expedite problem resolution
- Put apps and data in the hands of field employees with SOTI Connect, built for your IoT devices
- Export data to SOTI Insight for further analysis and long-term storage
- Integrate with SOTI Assist to add remote support capabilities
- Interact with a community of products experts, partners and customers through SOTI Central to get answers to all your SOTI product questions