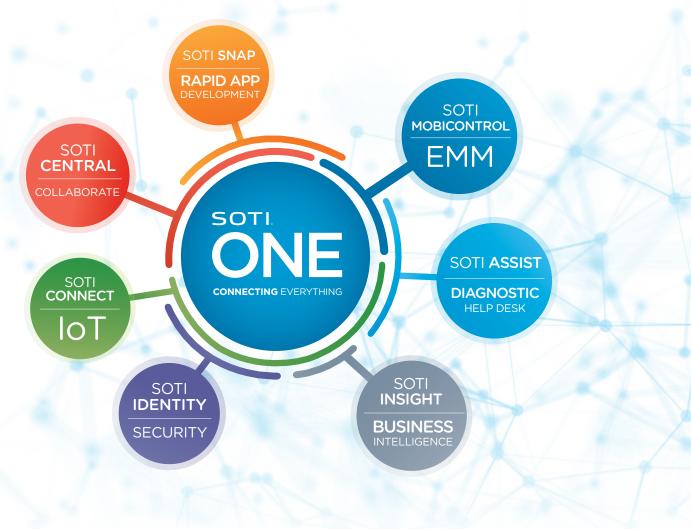

## SOTI ONE SIMPLIFIES YOUR BUSINESS MOBILITY AND IOT

The **SOTI ONE Platform** is an integrated suite of solutions designed to reduce the cost, complexity and downtime related to business-critical mobility and IoT. Comprised of seven revolutionary products, the SOTI ONE Platform helps businesses remove functional silos, eliminate downtime, build apps faster, manage all mobile and IoT devices in one place and deliver actionable insights. When everything is connected, the SOTI ONE Platform makes mobile and IoT business operations simpler, smarter and more reliable.