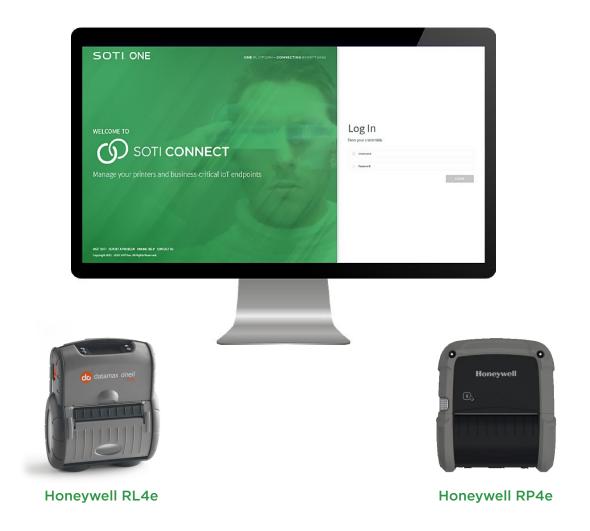

## PRINTER MANAGEMENT MADE EASY

SOTI Connect provides complete lifecycle management of Honeywell printers. Its highly flexible, data-driven architecture means new printers can be quickly supported and managed, thus reducing deployment time for IoT initiatives.

#### MANAGE ALL PRINTER TYPES, SHAPES AND SIZES

SOTI Connect allows for centralized, user-friendly management of supported Honeywell printers.

- User-friendly interface, charts and dashboards provide real-time views of printer information and health.
- Reduce maintenance, repair and resource costs by remotely adjusting printer settings and instantly performing device actions on a single or a group of printers.
- Utilize automation rules to remediate issues by setting pre-defined conditions and preconfigured actions when those conditions are met.