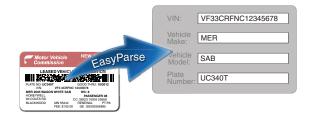

# EasyParse for Motor Vehicle Documents

## TotalFreedom Plug-In

Honeywell's EasyParse<sup>™</sup> for Motor Vehicle Documents software plugin parses bar code data found on US government-issued non-identity motor vehicle documents, such as vehicle titles and registrations, used by police departments, motor vehicle agencies, vehicle service centers and other organizations.

Vehicle Make

Vehicle Model

Number of Cylinders

Plate Number

VIN

 $^\dagger$  Date fields can be transmitted as MM/DD/YYYY, MMDDYYYY, MM/DD/YY, MM-DD-YY, MMDDYY or MM-DD-YYYY.

Field Delimiters

Comma, Tab, Carriage Return, Dollar Sign,