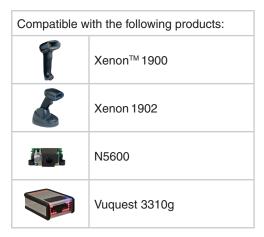

EasyParse for Motor Vehicle Documents can be pre-installed on Xenon 1900, Xenon 1902 and Vuquest 3310g area-imaging scanners, as well as N5600 area-imaging engines, or purchased as a standalone upgrade. After installing the plug-in, a simple programming sequence enables you to transmit any of the available data fields in any order you choose. Separate fields by selecting any of the available delimiters.