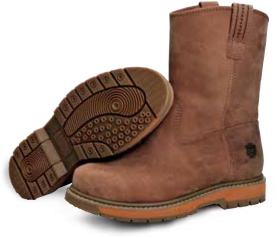

### WELLIE CLASSIC

Worn in the field or to work, this boot's shock absorbing outsole and Gel-Core sub-sole adds cushioning while standing on unforgiving surfaces. It is 100% waterproof with a Hydroguard® breathable membrane and airmesh lining to keep you cool in the summer and warm in the winter.

- 100% Waterproof
- Breathable Hydroguard™
- Breathable Airmesh Lining
- Full Grain Crazy Horse Leather
- · Additional Achilles Support
- Gel-Core<sup>™</sup> Sub-Sole Cushioning
- · Steel Shank
- EVA Midsole for Added Comfort
- Durable Super Grip Rubber Outsole

Men Sizes: 7 - 11.5. 12. 13. 14 Medium and Wide Widths Boxed: 4 Pairs/Case

#### **PLAIN TOE**

LTH-904M Brown/Medium Width LTH-904W Brown/Wide Width

#### **COMPOSITE TOE**

Meets ASTM F2413-11 M I/75 C/75 EH

LTC-904M Brown/Medium Width LTC-904W Brown/Wide Width