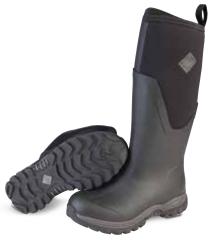

# **ARCTIC SPORT II COLLECTION**

Extreme-Conditions Sport Boot

Designed for some of the coldest conditions, the Arctic Sport II works great in nearly every environment. These fun, sporty colors make them perfect for trekking in the back woods but also for enjoying the great outdoors.

#### ARCTIC SPORT II TALL

- 100% Waterproof
- 5mm Neoprene Bootie
- Warm Fleece Lining
- Extended Rubber Coverage
- Comfort Insole
- EVA Midsole for Added Comfort
- Rugged Outsole

Women Sizes: 5 - 11 Package 4 Pairs/Case