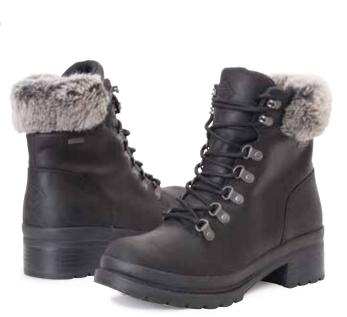

# LIBERTY ALPINE LACE SUPREME

- 100% Waterproof
- Distressed Full-Grain Leather Upper
- Neoprene Lining in Toungue and Faux Fur Around Ankle for Added Comfort
- · Quick-Adjust Grommet Lacing for Tailored Fit
- Stacked 1.25" Heel for All-Day Styling
- Rubber Rand for Added Durability
- Neoprene Strobel and PU Footbed for Underfoot Comfort
- Rugged Outsole for Extended Wear

Women Sizes: 5 - 11 (Half Sizes 5.5 - 9.5) Package 4 Pairs/Case

LWAS-000 Black Leather/Faux Fur