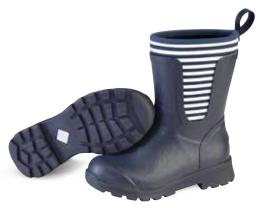

#### ARCTIC ICE MID AG

- 100% Waterproof
- 5mm Neoprene Bootie
- Warm Fleece Lining
- Extended Rubber Coverage
- Comfort Insole
- EVA Midsole for Added Comfort
- Vibram Arctic Grip Outsole with Icetrek

**AS2MV-100** Black/Jersey Heather

AS2MV-404 Black/Hot Pink

AS2MV-300 Black/Teal

AS2MV-600 Black/Windsor Wine