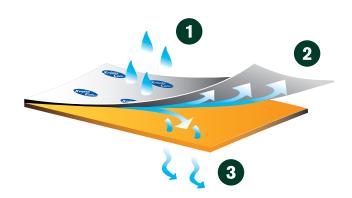

#### **XPRESS COOL HOW IT WORKS**

- As the foot starts to sweat, the Muck XpressCool<sup>™</sup> fabric rapidly pulls moisture away from your skin.
- The Muck XpressCool™ lining absorbs and spreads the moisture out across the boot lining to drier areas of the boot to enhance the evaporative drying rate.
- Most importantly, as the moisture is spread and dries, it creates a cooling effect which keeps your feet cool and dry in warm weather.