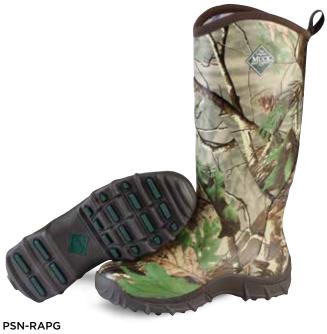

#### PURSUIT SNAKE BOOT

Tested against rattlesnake strikes, this tough exterior has a full durable rubber upper and is lined with Muck's exclusive XpressCool™ lining keeping hunter's feet cool in warmer weather.

- 100% Waterproof
- 4mm Neoprene Bootie
- XpressCool™ Lining
- Snake Proof Full Rubber Exterior
- etc® Sockliner
- EVA Midsole for Added Comfort

Sizes: 7 - 15 Boxed: 4 Pairs/Case

Realtree APG®