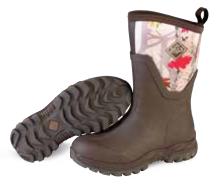

### **ELEMENT**

A functional easy on/off boot, the Kids Element offers a unisex style to the kids winter portfolio. Fully waterproof and fleece lined with a 5mm neoprene bootie, this is the perfect winter boot.

- 100% Waterproof
- 5mm Neoprene Bootie
- · Warm Fleece Lining
- EVA Insole for Added Comfort
- Rubber Cup Outsole for Traction

Children Sizes: 7 - 13 Youth Sizes: 1 - 7 Package 6 Pairs/Case

**KEL-1JER**Black/Heathered Jersey

**KEL-2JER**Blue/Heathered Jersey

**KEL-RTE**RealTree Edge®/Bison/Tan

Black

Black/Poison/Green/Pixel Print

**KEL-60WL**Black/Rose/Red/Owls