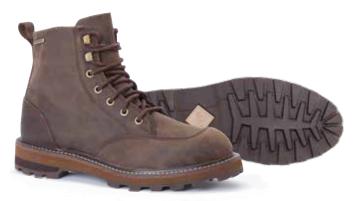

# **FOREMAN**

- 100% Waterproof
- Stylish, Oiled Pull-Up Leather
- Neoprene Tongue and Collar for Extra Comfort
- · Quick-Adjust Grommet & Eyelet Lacing for Tailored Fit
- Realtree EDGE® Lining available on Brown Colorway
- · Rubber Overlays at Ankle, Toe and Forefoot for Durability and Style
- EVA Midsole Layer with 3mm Neoprene Strobel and PU Footbed for Underfoot Comfort
- Rugged Outsole for Extended Wear

Men Sizes: 7 - 15 (Half Sizes 7.5 - 12.5) Package 4 Pairs/Case

Realtree® Edge Lining on Brown Colorway

LMF-000 Black

LMF-900 Brown

- 100% Waterproof
- Stylish, Oiled Pull-Up Leather
- Raw-Edged Topline for Style
- Slimmed Down Midsole for more Casual Look
- Neoprene Strobel and PU Footbed for Underfoot Comfort
- · Rugged Outsole for Extended Wear