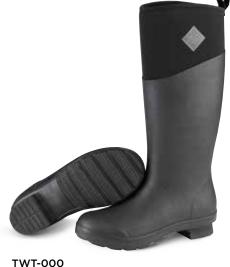

#### TREMONT WELLIE

- 100% Waterproof
- 4mm Neoprene Bootie
- Warm Fleece Lining
- Low Heel
- Dual Density EVA Insole with Gel Insert
- · Matte Finish
- Extended Rubber Coverage

Women Sizes: 5 - 11 Package 4 Pairs/Case

TWT-000 Black

TWM-300 Forest Green

TWM-000 Black