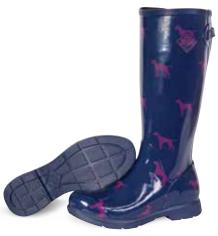

# **BERGEN ANKLE**

- 100% Waterproof
- 5mm Built-in Neoprene Footbed for Comfort
- Breathable Canvas Lining
- Glossy Finish
- SRA Slip-Resistant

**WBA-200** Blue

**WBA-300** Green

**WBA-500** Purple

WBA-800 Yellow