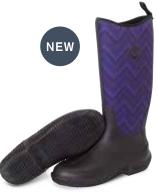

## HALE

- 100% Waterproof
- 4mm Neoprene Bootie
- Breathable Airmesh Lining
- Easy On-Off with Pull-on Tab
- Self-Cleaning Ribbed Outsole

Women Sizes: 5 - 11 Package 4 Pairs/Case

NEW

**HAW-5WAV** Black/Purple Chevron