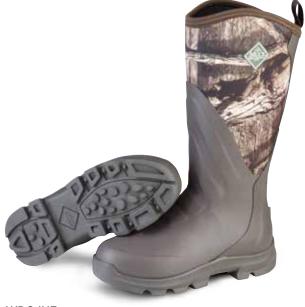

#### WETLAND AND WETLAND XF

All the same great features as the Men's Wetland but built on a women's last for a slimmer fit. Rubber calf high exterior protects ankles from sticks, rocks and scratches while the MS-1 outsole is an excellent performer in mud and snow.

• 100% Waterproof

• 5mm Neoprene Bootie

• Breathable Airmesh Lining

- · Gusset for Extended Fit
- · Comfort Topline
- EVA Midsole for Added Comfort
- MS2 Molded Bobbed Outsole

WWET-900 Bark