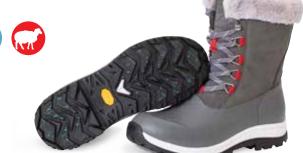

#### ARCTIC APRÈS LACE MID AG

NEW

We've added Vibram's most advanced cold weather gripping system to the Women's Arctic Après Lace Mid Series. The Arctic Grip Outsole pods deliver unparalleled traction on wet ice, and the Icetrek full base layers provides unmatched grip on dry ice.

- 100% Waterproof
- 5mm Neoprene Bootie
- · Warm Fleece Lining
- Premium Full-Grain Leather Upper
- · Cozy Fleece Trim
- Slip-on Gusset Construction with Lace for adjustability
- EVA Midsole for Added Comfort
- Vibram Arctic Grip Outsole with Icetrek

Black/White

WALV-900 Brown