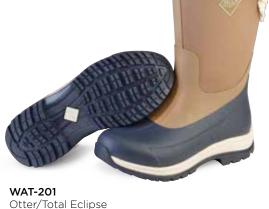

#### ARCTIC APRÈS SLIP-ON TALL

- 100% Waterproof
- 5mm Neoprene Bootie
- · Warm Fleece Lining
- Cozy Fleece Trim Roll-Down
- Women's Last
- EVA Midsole for Added Comfort
- Rugged Outsole for Traction

Women Sizes: 5 - 11 Package 4 Pairs/Case

WALT-000 Black/Charcoal

WALT-201 Otter/Dark Navy