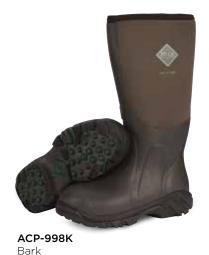

#### **ARCTIC PRO**

The Arctic Pro is one of the warmest neoprene boots on the market. Perfect for the hunter or outdoor worker in cold climates. Featuring a 8mm neoprene waterproof bootie and fleece lining for the standard in warmth and protective support. The 2mm foam under the footbed assures warmth in low temperatures or when standing on ice. A topline binding keeps the snow and cold out, and warmth inside.

- 100% Waterproof
- 8mm Neoprene Bootie
- Warm Fleece Lining
- Comfort Topline
- 2mm Thermal Foam Under the Footbed
- EVA Midsole for Added Comfort
- Bob-Tracker Molded Outsole

Men Sizes: 7 - 15

Women Sizes: 6 - 13, Unisex

ACP-MOCT
Mossy Oak Country®