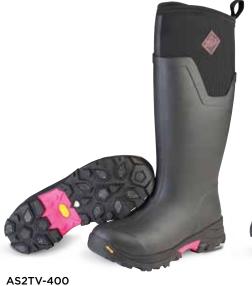

#### ARCTIC ICE TALL AG

- 100% Waterproof
- 8mm Neoprene Bootie
- Warm Fleece Lining
- Extended Rubber Coverage
- Comfort Insole
- EVA Midsole for Added Comfort
- Vibram Arctic Grip Outsole with Icetrek

Women Sizes: 5 - 11 Package 4 Pairs/Case

NEW

Black/Hot Pink

AS2TV-600 Black/Windsor Wine