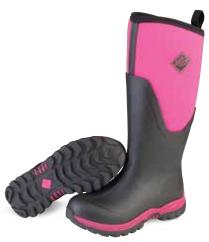

# **ARCTIC SPORT II COLLECTION**

Extreme-Conditions Sport Boot

Designed for some of the coldest conditions, the Arctic Sport II works great in nearly every environment. These fun, sporty colors make them perfect for trekking in the back woods but also for enjoying the great outdoors.

#### ARCTIC SPORT II TALL

- 100% Waterproof
- 5mm Neoprene Bootie
- Warm Fleece Lining
- Extended Rubber Coverage
- Comfort Insole
- EVA Midsole for Added Comfort
- Rugged Outsole

Women Sizes: 5 - 11 Package 4 Pairs/Case

AS2T-600 Black/Red Mesh

AS2T-000 Black

Black/Moss Mesh

AS2T-301 Total Eclipse/Spruce

AS2T-400 Black/Pink

AS2T-MSMG Black/Muddy Girl®