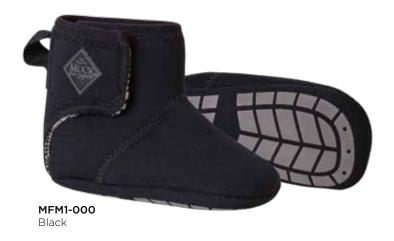

# MY FIRST MUCKS NEW

Putting booties on a baby has never been easier with My First Mucks. New Velcro construction allows the soft neoprene bootie to wrap around little feet, instead of trying maneuver them through the shaft and into the toe. Fleece lining provides warmth and comfort, while pink, black and camo color choices ensure baby looks great next to mom or dad!

- 100% Waterproof
- 2mm Neoprene Bootie
- New Easy-On Velcro Construction for Custom Baby Fit

Infant Sizes: 1 - 4 Package 12 Pairs/Case