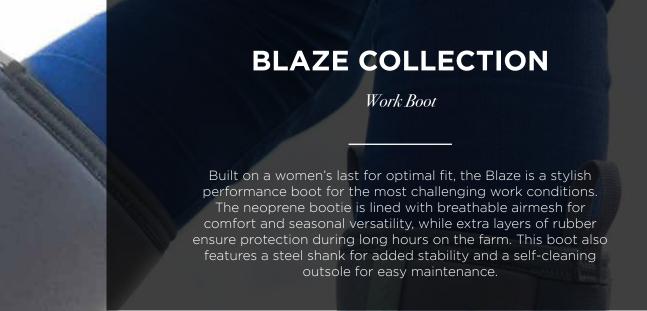

## **BLAZE**

- 100% Waterproof
- 5mm Neoprene Bootie
- Breathable Airmesh Lining
- Extended Triple Layer Rubber Coverage
- Steel Shank
- Women's Last
- Durable Self-Cleaning Outsole

Women Sizes: 5 - 11 Package 4 Pairs/Case

WZT-33T

Black/Pink

WZM-404

Black/Pink

MID

WZM-33T Moss

Moss

- 100% Waterproof
- Stylish, Oiled Pull-Up Leather
- Neoprene Tongue and Collar for Extra Comfort
- Quick-Adjust Grommet & Eyelet Lacing for Tailored Fit
- Side Zip Closure for Easy On/Off
- Realtree EDGE® Lining available on Brown Colorway
- · Rubber Overlays at Ankle, Toe and Forefoot for Durability and Style
- EVA Midsole Layer with 3mm Neoprene Strobel and PU Footbed for Underfoot Comfort
- Rugged Outsole for Extended Wear