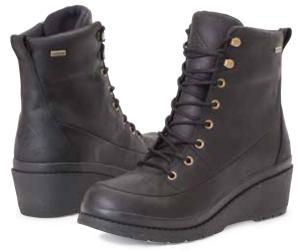

#### LIBERTY WEDGE SUPREME

- 100% Waterproof
- Distressed Full-Grain Leather Upper
- Fleece/Sherpa Lining Around Ankle for Warmth
- · Quick-Adjust Grommet Lacing for Tailored Fit
- · Wedge Heel for Comfort and All-Day Styling
- · Rubber Rand for Added Durability
- Neoprene Strobel and PU Footbed for Underfoot Comfort
- Rugged Outsole for Extended Wear

Women Sizes: 5 - 11 (Half Sizes 5.5 - 9.5) Package 4 Pairs/Case

**LWWS-900**Brown Leather/Shearling

Fashion Forward Winter Boot

The Tremont may just be the most attractive and comfortable boot you'll ever wear in inclement weather. This boot delivers a stylish look that is exceptionally easy to maintain and clean off mud, salt, or snow. The interior uses a 4mm neoprene bootie combined with a fleece lining to keep your toes cozy. The shock absorbing footbed uses a dual density EVA insole with Gel insert for additional comfort. The reduced heel makes these boots easy to walk on uneven streets and sidewalks.