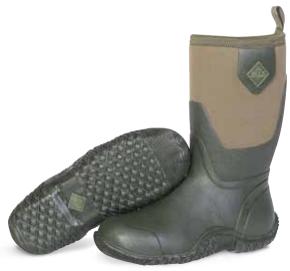

## **MUCKSTER II MID**

- 100% Waterproof
- 4mm Neoprene
- Breathable Airmesh Lining
- Comfort Topline
- Rolls Down to Ankle Height
- Self-Cleaning High Traction Rubber Outsole

WM2-4ROS Orange/Rose Print

WM2-1ROS Black/Charcoal/Rose Print

WM2-333T Green/Floral Print

WM2-500 Purple/Floral Print