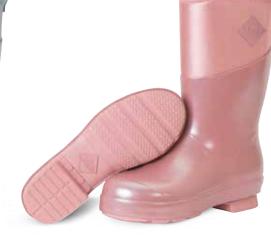

#### LIBERTY ANKLE RUBBER

- 100% Waterproof
- Full Rubber
- Full Neoprene Bootie Exposed at Ankle for Added Comfort
- Buckle Detail and Stacked 1.25" Heel for All-Day Styling
- · Rubber Rand for Added Durability
- Neoprene Strobel and PU Footbed for Underfoot Comfort
- Rugged Outsole for Extended Wear

Women Sizes: 5 - 11 (Half Sizes 5.5 - 9.5) Package 4 Pairs/Case

**LWKR-300** Moss Rubber

**LWKR-000** Black Rubber

**LWKR-6COR** Cordovan Rubber