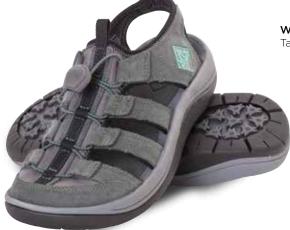

## WANDERER SANDAL

- 100% Waterproof Materials
- Neoprene Lining
- Bungee Lacing System for Easy Adjustability
- Moisture-wicking Microfiber Footbed
- Duel Density EVA Midsole for Added Comfort
- Rugged Outsole

Women Sizes: 5 - 11 Package 12 Pairs/Case

- 100% Waterproof Materials
- · Neoprene Lining
- Moisture-wicking Microfiber Footbed
- Dual Density EVA for Added Comfort
- Rugged Outsole

WWF-100 Gray/Teal

**WWS-900** Tan/Pink