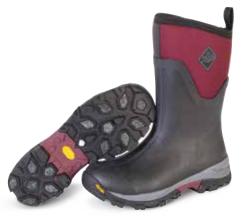

#### ARCTIC ICE MID AG

- 100% Waterproof
- 5mm Neoprene Bootie
- Warm Fleece Lining
- Extended Rubber Coverage
- Comfort Insole
- EVA Midsole for Added Comfort
- Vibram Arctic Grip Outsole with Icetrek

**AS2MV-100** Black/Jersey Heather

AS2MV-404 Black/Hot Pink

AS2MV-300 Black/Teal

AS2MV-600 Black/Windsor Wine