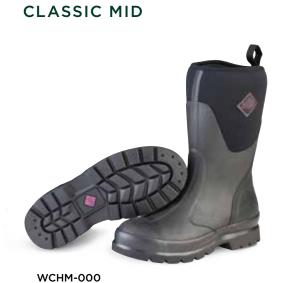

## **CHORE**

- 100% Waterproof
- 5mm Neoprene Bootie
- Breathable Airmesh Lining
- Women's Last
- Gusset for Extended Fit (XF Tall)
- Rugged Outsole Design

Women Sizes: 5 - 11 Package 4 Pairs/Case

Black

## **BLAZE**

- 100% Waterproof
- 5mm Neoprene Bootie
- Breathable Airmesh Lining
- Extended Triple Layer Rubber Coverage
- Steel Shank
- Women's Last
- Durable Self-Cleaning Outsole

Women Sizes: 5 - 11 Package 4 Pairs/Case