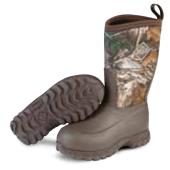

## **WOODY MAX**

This warm boot has kept hunters toasty for over a decade with a 5mm neoprene waterproof bootie and fleece liner with the added 2mm thermal foam under foot. It's a proven combination at frigid temperatures embraced by hunters on the stand and in the blind.

- 100% Waterproof
- 5mm Neoprene Bootie
- Warm Fleece Lining
- · Comfort Topline
- 2mm Thermal Foam Under the Footbed
- EVA Midsole for Added Comfort
- MS-1 Molded Outsole

Sizes: 5 - 15

**WDM-MOCT**Bark/Mossy Oak Country®