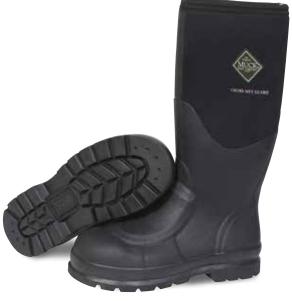

#### CHORE CLASSIC MET GUARD STEEL TOE

- 100% Waterproof
- 5mm Neoprene Bootie
- · Breathable Airmesh Lining
- Met Guard Extreme Impact Protection
- Triple Toe and Quadruple Rubber Heel Reinforcement
- · Steel Shank
- Durable Quick Cleaning Sole
- Meets ASTM F2413-11 M I/75 C/75 EH Mt/75

Men Sizes: 5 - 14 Women Sizes: 9 - 13, Unisex Boxed: 4 Pairs/Case

CHS-META Black/Met Guard