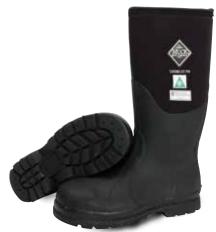

#### CHORE STEEL TOE CSA

The Chore steel toe can be purchased with two different lining material options: traditional Airmesh lining or a comfortable fleece lining for colder conditions. This ESR rated Steel toe boot is CSA Grade 1 certified.

- 100% Waterproof
- 5mm Neoprene Bootie
- · Breathable Airmesh Lining or Warm Fleece Lining
- · Meets Electrical Shock Resistance-(ESR) Rating
- · Steel Shank
- Puncture Resistant Midsole
- Durable Quick Cleaning Sole

Men Sizes: 5 - 14

Women Sizes: 9 - 13, Unisex

Boxed: 4 Pairs/Case

CHF-CSAA
Black/Fleece Lining
CSA Approved Grade I, ST/PR/ESR

CHS-CSAA
Black/Airmesh Lining
CSA Approved Grade I, ST/PR/ESR