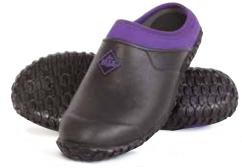

ordovan

**HAW-2CAM**Black/Serenity Camo



**HAW-MSMG** Black/Muddy Girl® Camo



HAW-500 Black/Purple



HAW-300 Black/Jade



**HAW-404** Black/Hot Pink



**HAW-HTLF**Brown/Hot Leaf® Camo







## **MUCKSTER II MID**

- 100% Waterproof
- 4mm Neoprene
- Breathable Airmesh Lining
- Comfort Topline
- Rolls Down to Ankle Height
- Self-Cleaning High Traction Rubber Outsole













WM2-4ROS Orange/Rose Print





WM2-1ROS Black/Charcoal/Rose Print





WM2-333T Green/Floral Print





WM2-500 Purple/Floral Print



## **MUCKSTER II**

- 100% Waterproof
- 4mm Neoprene Bootie
- Breathable Airmesh Lining
- Comfort Topline
- Self-Cleaning High Traction Rubber Outsole

Women Sizes: 5 - 11 Package 6 Pairs/Case









M2LW-000 Black

#### LOW



**M2LW-300** Green



Black/Purple

## CLOG



WMC-500 Black/Purple



WMC-300 Moss





#### WETLAND AND WETLAND XF

All the same great features as the Men's Wetland but built on a women's last for a slimmer fit. Rubber calf high exterior protects ankles from sticks, rocks and scratches while the MS-1 outsole is an excellent performer in mud and snow.

• 100% Waterproof

• 5mm Neoprene Bootie

• Breathable Airmesh Lining

- · Gusset for Extended Fit
- · Comfort Topline
- EVA Midsole for Added Comfort
- MS2 Molded Bobbed Outsole





WWET-900 Bark

## **PURSUIT STEALTH**

Fleece lining is designed to keep toes warm even in the coldest conditions. The angled topline and flexible notches allow for more freedom of movement when crouching or walking. The etc® sockliner reduces heat build-up and adds extra comfort. The outsole is a cross