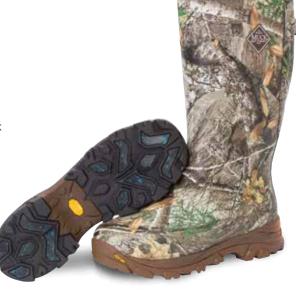

#### WETLAND AND WETLAND XF

A favorite of waterfowlers and anyone who shovels snow or works outdoors, the Wetland continues to be one of Muck's most popular boots. Rubber calf high exterior protects against sticks, rocks, and scratches while the MS-1 outsole is an excellent performer in mud and snow.

- 100% Waterproof
- 5mm Neoprene Bootie
- · Breathable Airmesh Lining
- · Gusset for Extended Fit
- Calf-High Extended Rubber Coverage
- · Comfort Topline
- EVA Contoured Molded Midsole
- MS-1 Molded Outsole

Men Sizes: 5 - 15

WoMen Sizes: 6 - 13, Unisex

Boxed: 4 Pairs/Case

MWET-900 Bark

WET-998K Bark