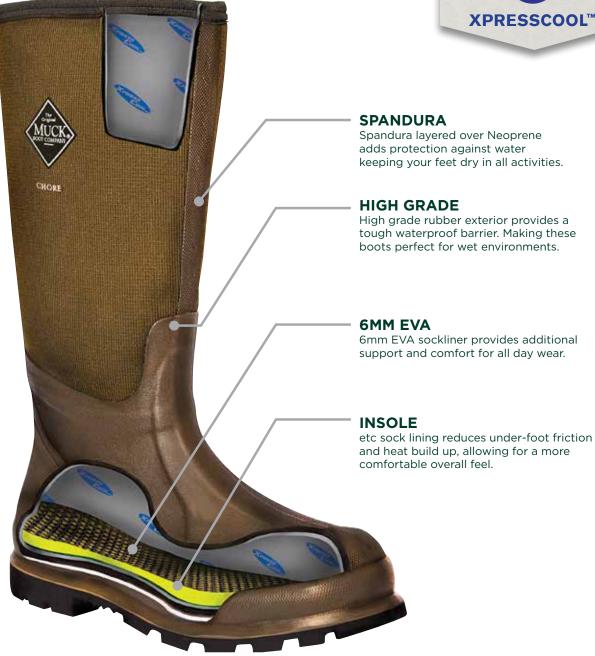

#### LIBERTY ANKLE RUBBER

- 100% Waterproof
- Full Rubber
- Full Neoprene Bootie Exposed at Ankle for Added Comfort
- Buckle Detail and Stacked 1.25" Heel for All-Day Styling
- · Rubber Rand for Added Durability
- Neoprene Strobel and PU Footbed for Underfoot Comfort
- Rugged Outsole for Extended Wear