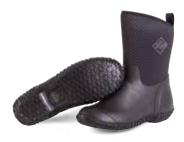

#### LIBERTY ANKLE RUBBER

- 100% Waterproof
- Full Rubber
- Full Neoprene Bootie Exposed at Ankle for Added Comfort
- Buckle Detail and Stacked 1.25" Heel for All-Day Styling
- · Rubber Rand for Added Durability
- Neoprene Strobel and PU Footbed for Underfoot Comfort
- Rugged Outsole for Extended Wear

Women Sizes: 5 - 11 (Half Sizes 5.5 - 9.5) Package 4 Pairs/Case

**LWKR-300** Moss Rubber

**LWKR-000** Black Rubber

**LWKR-6COR** Cordovan Rubber