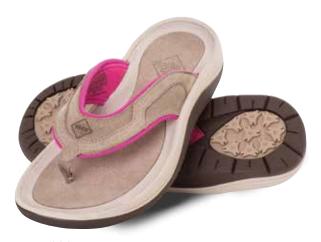

## WANDERER FLIP-FLOP

- 100% Waterproof Materials
- · Neoprene Lining
- Moisture-wicking Microfiber Footbed
- Dual Density EVA for Added Comfort
- Rugged Outsole

Men Sizes: 7 - 15 Package 12 Pairs/Case

MWF-100 Gray/Blue

MWF-900 Brown/Orange