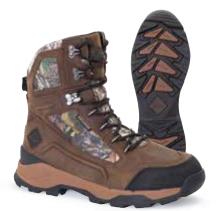

## **WOODY MAX**

This warm boot has kept hunters toasty for over a decade with a 5mm neoprene waterproof bootie and fleece liner with the added 2mm thermal foam under foot. It's a proven combination at frigid temperatures embraced by hunters on the stand and in the blind.

- 100% Waterproof
- 5mm Neoprene Bootie
- Warm Fleece Lining
- · Comfort Topline
- 2mm Thermal Foam Under the Footbed
- EVA Midsole for Added Comfort
- MS-1 Molded Outsole

Sizes: 5 - 15

**WDM-MOCT**Bark/Mossy Oak Country®