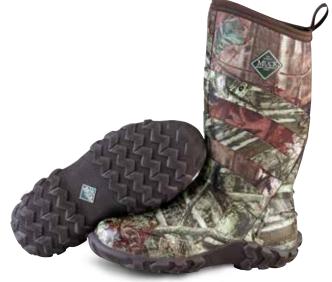

### PURSUIT FIELDRUNNER

Grips to treestand grates while offering impressive footing in mud and snow with its waffle style wide tracking outsole. The protective Spandura® exterior has a forgiving 4-way stretch and a warm 5mm neoprene waterproof bootie lined with fleece ensuring warm feet stay warm while standing still for long periods of time.

- 100% Waterproof
- 5mm Neoprene Bootie
- · Warm Fleece Lining
- Rugged Spandura® Upper for Durability
- Upper Rubber Support Cage
- · etc® Sockliner
- Optimal Flex Points
- Rugged Waffle Outsole

Sizes: 7 - 15

PFR-INFT Mossy Oak Infinity®