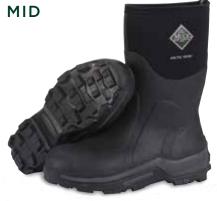

## ARCTIC ICE AG

- 100% Waterproof
- 8mm Neoprene Bootie (5mm Mid)
- Warm Fleece Lining
- Extended Rubber Coverage
- Comfort Insole
- Rugged Spandura® Upper for Durability
- EVA Midsole for Added Comfort
- Vibram Arctic Grip Outsole & Vibram Icetrek

Men Sizes: 7 - 15 Package 4 Pairs/Case