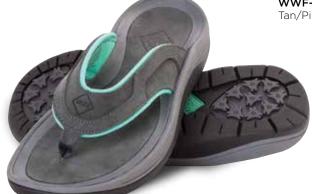

Women Sizes: 5 - 11 Package 12 Pairs/Case

- 100% Waterproof Materials
- · Neoprene Lining
- Moisture-wicking Microfiber Footbed
- Dual Density EVA for Added Comfort
- Rugged Outsole

WWF-100 Gray/Teal

**WWS-900** Tan/Pink

**WWF-900** Tan/Pink