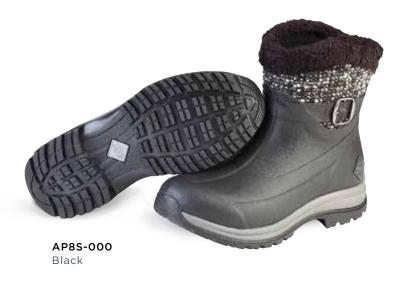

#### **ARCTIC SLIP-ON SUPREME**

- 100% Waterproof
- 5mm Neoprene Bootie
- Warm Fleece Lining
- · Cozy Fleece Trim
- Women's Last
- Rugged Outsole for Traction
- EVA Midsole for Added Comfort
- Knit Material Treated with Durable-Water Repellent

Women Sizes: 5 - 11 Package 4 Pairs/Case