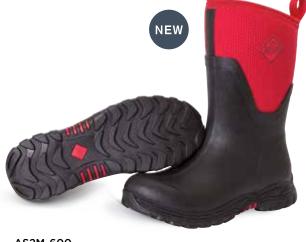

#### **ARCTIC SPORT II MID**

- 100% Waterproof
- 5mm Neoprene Bootie
- Warm Fleece Lining
- Extended Rubber Coverage
- · Comfort Insole
- EVA Midsole for Added Comfort

• Rugged Outsole

**AS2M-600** Black/Red Mesh

AS2M-333T Black/Moss Mesh

AS2M-000 Black

AS2M-200 Navy/Teal

AS2M-400 Black/Pink

**AS2M-502** Black/Parachute Purple

**AS2M-HTLF**Brown/Hot Leaf® Camo

**AS2M-MSMG**Black/Muddy Girl®

Fashionable Winter Boot