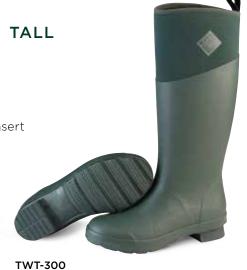

#### TREMONT WELLIE

- 100% Waterproof
- 4mm Neoprene Bootie
- Warm Fleece Lining
- Low Heel
- Dual Density EVA Insole with Gel Insert
- · Matte Finish
- Extended Rubber Coverage

Women Sizes: 5 - 11 Package 4 Pairs/Case

TWT-000 Black

TWM-300 Forest Green

TWM-000 Black