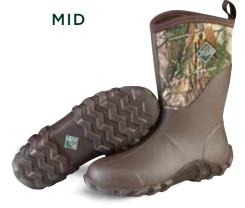

## **ARCTIC HUNTER**

Built for rugged performance over tough terrain with an outsole designed for solid traction and an insulation package to keep feet warm. Full camo, a slimmer design and a custom women's fit, you're perfectly poised to stay on the move or out of sight.

- 100% Waterproof
- 5mm Neoprene Bootie
- · Warm Fleece Lining
- Extended Rubber Coverage
- Comfort Insole
- EVA Midsole for Added Comfort
- Rugged Outsole Design
- Women's Last

Women Sizes: 5 - 11 Package 4 Pairs/Case

#### MID

AHM-4RTAP
Bark/Realtree XTRA®/Phlox Pink