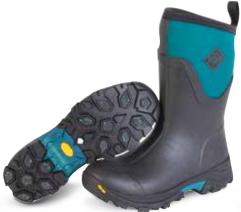

#### ARCTIC ICE MID AG

- 100% Waterproof
- 5mm Neoprene Bootie
- Warm Fleece Lining
- Extended Rubber Coverage
- Comfort Insole
- EVA Midsole for Added Comfort
- Vibram Arctic Grip Outsole with Icetrek

**AS2MV-100** Black/Jersey Heather

AS2MV-404 Black/Hot Pink

AS2MV-300 Black/Teal

AS2MV-600 Black/Windsor Wine