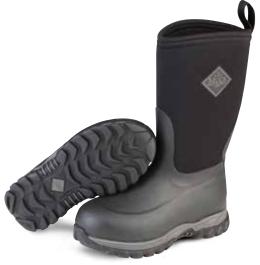

## **MUCKSTER II MID**

- 100% Waterproof
- 4mm Neoprene
- Breathable Airmesh Lining
- Comfort Topline
- Rolls Down to Ankle Height
- Self-Cleaning High Traction Rubber Outsole

WM2-4ROS Orange/Rose Print

WM2-1ROS Black/Charcoal/Rose Print

WM2-333T Green/Floral Print

WM2-500 Purple/Floral Print