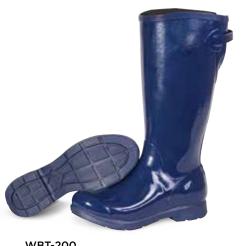

## **BERGEN TALL**

- 100% Waterproof
- 5mm Built-in Neoprene Footbed for Comfort
- Breathable Canvas Lining
- Glossy Finish
- Gusset for Extended Fit
- SRA Slip-Resistant

WBT-000 Black

Red

**WBT-500** Purple

**WBT-2DOG** Blue/Pink