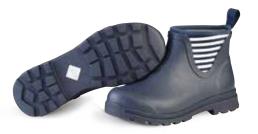

prene Footbed for Comfort
- Breathable Canvas Lining
- Glossy Finish
- SRA Slip-Resistant











**WBA-200** Blue



**WBA-300** Green



**WBA-500** Purple



WBA-800 Yellow

## **CAMBRIDGE**

Style meets comfort in the new Cambridge boot that brings a modern look to our classic outdoor range. Our exclusive slip-resistant compound will keep you safe on wet surfaces while the  $\mathsf{XpressCool}^\mathsf{TM}$  liner offers sweat-activated cooling on the go.

- 100% Waterproof
- 3mm Neoprene Bootie
- XpressCool™ Lining

• Extended Rubber Coverage

• EVA Midsole for Added Comfort

• SRA Slip-Resistant

Women Sizes: 5 - 11 Package 4 Pairs/Case









WCC-000 Black





WCC-2STR Navy/White/Stripe

#### MID



WCM-000 Black



WCM-2STR Navy/White stripe

#### **ANKLE**



WCA-000 Black



WCA-2STR Navy/White Stripe





## HALE

- 100% Waterproof
- 4mm Neoprene Bootie
- Breathable Airmesh Lining
- Easy On-Off with Pull-on Tab
- Self-Cleaning Ribbed Outsole

Women Sizes: 5 - 11 Package 4 Pairs/Case











NEW





**HAW-5WAV** Black/Purple Chevron



Cordovan

**HAW-2CAM**Black/Serenity Camo



**HAW-MSMG** Black/Muddy Girl® Camo



HAW-500 Black/Purple



HAW-300 Black/Jade



**HAW-404** Black/Hot Pink



**HAW-HTLF**Brown/Hot Leaf® Camo







## **MUCKSTER II MID**

- 100% Waterproof
- 4mm Neoprene
- Breathable Airmesh Lining
- Comfort Topline
- Rolls Down to Ankle Height
- Self-Cleaning High Traction Rubber Outsole













WM2-4ROS Orange/Rose Print





WM2-1ROS Black/Charcoal/Rose Print





WM2-333T Green/Floral Print





WM2-500 Purple/Floral Print



##