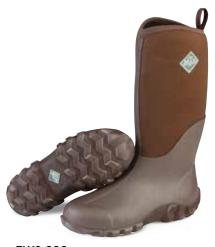

#### **EDGEWATER II**

The Edgewater II offers an angled topline for a more comfortable fit around the calf while the extended rubber upper offers additional protection. A best seller for it's versatility on any occasion.

- 100% Waterproof Materials
- 5mm Neoprene Bootie
- Breathable Airmesh Lining
- Angled Topline
- · Achilles Reinforcement
- Waffle High Traction Outsole

Men Sizes: 5 - 15 (Tall and Mid Styles) Women Sizes: 6-13, Unisex (Tall Only)

Tall Boxed: 4 Pairs/Case Mid Boxed: 6 Pairs/Case

Black

EW2-900 Brown

EW2M-33T Moss

EW2M-900 Brown