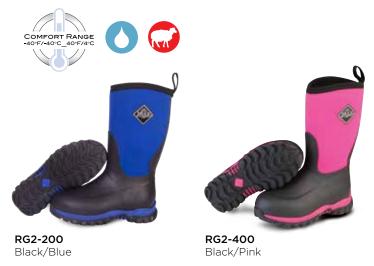

### **RUGGED II**

The Kids' Rugged II will protect your child's feet in severe cold with the 5mm neoprene waterproof bootie insulation backed with a fleece lining. This lining adds extra insulation to keep cold out for kids that want to stay outside playing in the snow all day.

- 100% Waterproof
- 5mm Neoprene Bootie
- · Warm Fleece Lining
- Extended Rubber Coverage
- EVA Midsole for Added Comfort
- Aggressive Durable Outsole

Children Sizes: 7 - 13 Youth Sizes: 1 - 7 Package 6 Pairs/Case

RG2-001 Black/Black

RG2-230 Lime/Blue