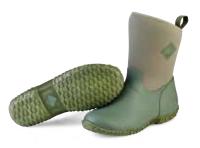

# **ARCTIC SPORT II COLLECTION**

Extreme-Conditions Sport Boot

Designed for some of the coldest conditions, the Arctic Sport II works great in nearly every environment. These fun, sporty colors make them perfect for trekking in the back woods but also for enjoying the great outdoors.

#### ARCTIC SPORT II TALL

- 100% Waterproof
- 5mm Neoprene Bootie
- Warm Fleece Lining
- Extended Rubber Coverage
- Comfort Insole
- EVA Midsole for Added Comfort
- Rugged Outsole

Women Sizes: 5 - 11 Package 4 Pairs/Case

AS2T-600 Black/Red Mesh

AS2T-000 Black

Black/Moss Mesh

AS2T-301 Total Eclipse/Spruce

AS2T-400 Black/Pink

AS2T-MSMG Black/Muddy Girl®