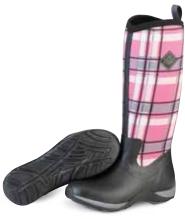

Women Sizes: 5 - 11 Package 4 Pairs/Case

TWT-6PLD

Black/Buffalo Plaid

**TWT-1PLD**Black/Gray Plaid

TWT-001 Black

TWT-101 Gray

TWT-501 Purple