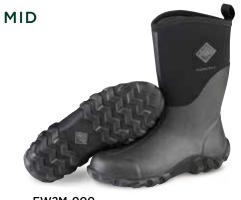

WZT-33T

Black/Pink

WZM-404

Black/Pink

MID

WZM-33T Moss

Moss

- 100% Waterproof
- Stylish, Oiled Pull-Up Leather
- Neoprene Tongue and Collar for Extra Comfort
- Quick-Adjust Grommet & Eyelet Lacing for Tailored Fit
- Side Zip Closure for Easy On/Off
- Realtree EDGE® Lining available on Brown Colorway
- · Rubber Overlays at Ankle, Toe and Forefoot for Durability and Style
- EVA Midsole Layer with 3mm Neoprene Strobel and PU Footbed for Underfoot Comfort
- Rugged Outsole for Extended Wear

Men Sizes: 7 - 15 (Half Sizes 7.5 - 12.5) Package 4 Pairs/Case

Realtree Edge® Lining on Brown Colorway

Brown