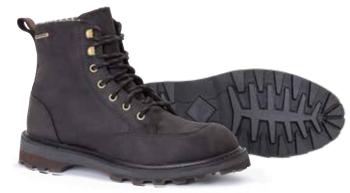

# **FOREMAN**

- 100% Waterproof
- Stylish, Oiled Pull-Up Leather
- Neoprene Tongue and Collar for Extra Comfort
- · Quick-Adjust Grommet & Eyelet Lacing for Tailored Fit
- Realtree EDGE® Lining available on Brown Colorway
- · Rubber Overlays at Ankle, Toe and Forefoot for Durability and Style
- EVA Midsole Layer with 3mm Neoprene Strobel and PU Footbed for Underfoot Comfort
- Rugged Outsole for Extended Wear

Men Sizes: 7 - 15 (Half Sizes 7.5 - 12.5) Package 4 Pairs/Case

Realtree® Edge Lining on Brown Colorway

LMF-000 Black

LMF-900 Brown

- 100% Waterproof
- Stylish, Oiled Pull-Up Leather
- Raw-Edged Topline for Style
- Slimmed Down Midsole for more Casual Look
- Neoprene Strobel and PU Footbed for Underfoot Comfort
- · Rugged Outsole for Extended Wear