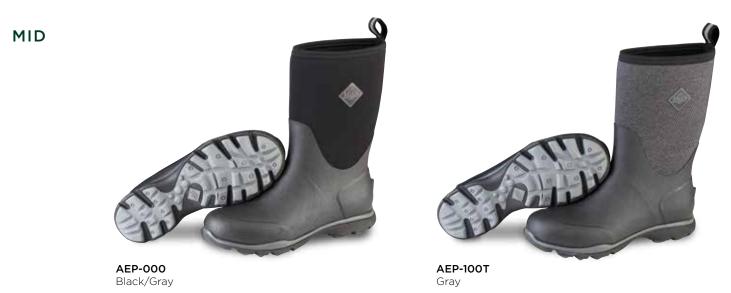

# ARCTIC OUTPOST

- 100% Waterproof
- 5mm Neoprene Bootie
- Warm Fleece Lining
- EVA Midsole for Added Comfort
- Multi-Directional Outsole

Men Sizes: 7 - 15 Package 4 Pairs/Case

MID