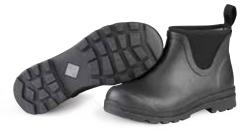

5mm Built-in Neoprene Footbed for Comfort
- Breathable Canvas Lining
- Glossy Finish
- SRA Slip-Resistant











**WBA-200** Blue



**WBA-300** Green



**WBA-500** Purple



WBA-800 Yellow

## **CAMBRIDGE**

Style meets comfort in the new Cambridge boot that brings a modern look to our classic outdoor range. Our exclusive slip-resistant compound will keep you safe on wet surfaces while the  $\mathsf{XpressCool}^\mathsf{TM}$  liner offers sweat-activated cooling on the go.

- 100% Waterproof
- 3mm Neoprene Bootie
- XpressCool™ Lining

• Extended Rubber Coverage

• EVA Midsole for Added Comfort

• SRA Slip-Resistant

Women Sizes: 5 - 11 Package 4 Pairs/Case









WCC-000 Black





WCC-2STR Navy/White/Stripe

#### MID



WCM-000 Black



WCM-2STR Navy/White stripe

#### **ANKLE**



WCA-000 Black



WCA-2STR Navy/White Stripe





## HALE

- 100% Waterproof
- 4mm Neoprene Bootie
- Breathable Airmesh Lining
- Easy On-Off with Pull-on Tab
- Self-Cleaning Ribbed Outsole

Women Sizes: 5 - 11 Package 4 Pairs/Case











NEW





**HAW-5WAV** Black/Purple Chevron



Cordovan

**HAW-2CAM**Black/Serenity Camo



**HAW-MSMG** Black/Muddy Girl® Camo



HAW-500 Black/Purple



HAW-300 Black/Jade



**HAW-404** Black/Hot Pink



**HAW-HTLF**Brown/Hot Leaf® Camo







## **MUCKSTER II MID**

- 100% Waterproof
- 4mm Neoprene
- Breathable Airmesh Lining
- Comfort Topline
- Rolls Down to Ankle Height
- Self-Cleaning High Traction Rubber Outsole













WM2-4ROS Orange/Rose Print





WM2-1ROS Black/Charcoal/Rose Print





WM2-333T Green/Floral Print





WM2-500 Purple/F