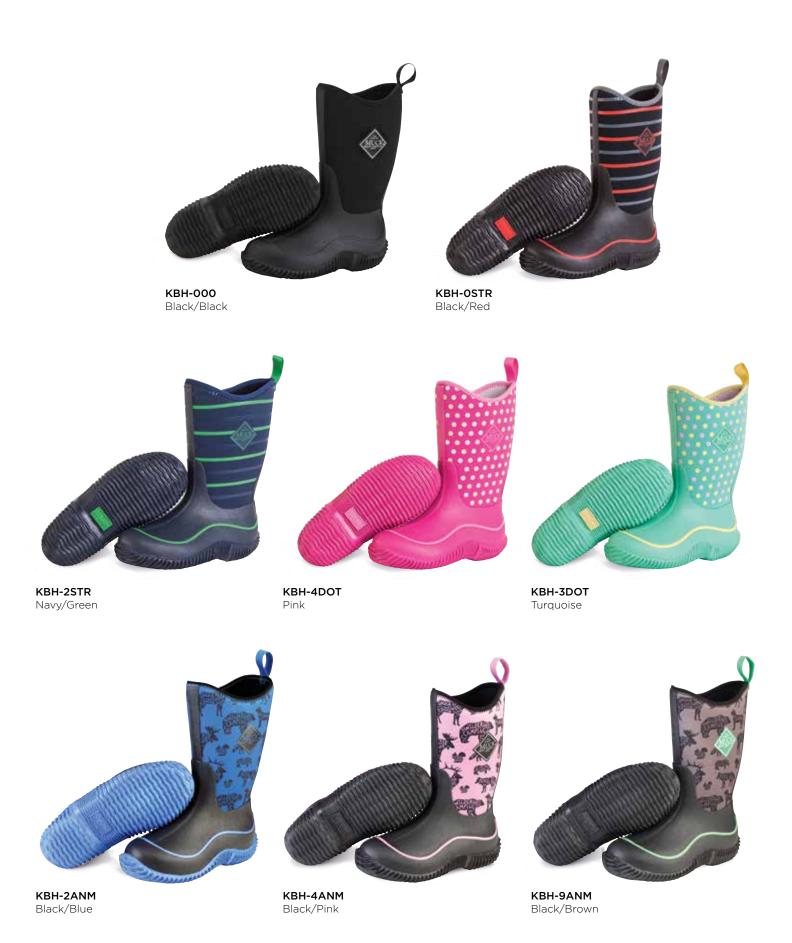

### HALE

- 100% Waterproof
- 4mm Neoprene Bootie
- Breathable Airmesh Lining
- Wide Opening Slips On Easily
- Self Cleaning Ribbed Outsole

Children Sizes: 7 - 13 Youth Sizes: 1 - 7 Package: 6 Pairs/Case

KBH-418 Fuchsia Purple/Pink Lotus

KBH-218 Peacoat/Hawaiian Ocean

**KBH-333T** Moss/Lime Green

**KBH-2CAM** Black/Serenity Camo

**KBH-3CAM**Black/Toxic Camo