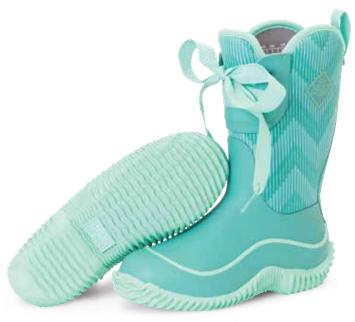

# HALO AND HALE COLLECTION

Versatile Multi-Season Boot

A fun, festive update to our classic Kids' Hale Series. The Kid's Halo adds big playful accents with over-sized laces that flip and flop as you walk, but remain high and close to the boot for safety.

Color selections include bright chevron prints to highlight the fresh wintery look.

- 100% Waterproof
- 4mm Neoprene Bootie
- Breathable Airmesh Lining
- Wide Opening Slips On Easily
- Fixed Lace
- Self-Cleaning Rubber Outsole

Children Sizes: 7 - 13 Youth Sizes: 1 - 7 Package: 4 Pairs/Case

KHL-000 Black

**KHL-4WAV** Fuchsia Purple/Ballerina

KHL-3WAV Sea Blue/Opal