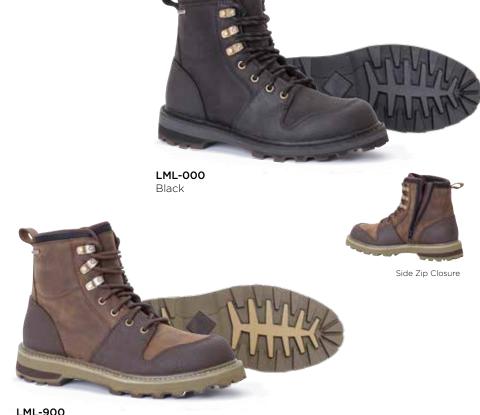

WZT-33T

Black/Pink

WZM-404

Black/Pink

MID

WZM-33T Moss

Moss

- 100% Waterproof
- Stylish, Oiled Pull-Up Leather
- Neoprene Tongue and Collar for Extra Comfort
- Quick-Adjust Grommet & Eyelet Lacing for Tailored Fit
- Side Zip Closure for Easy On/Off
- Realtree EDGE® Lining available on Brown Colorway
- · Rubber Overlays at Ankle, Toe and Forefoot for Durability and Style
- EVA Midsole Layer with 3mm Neoprene Strobel and PU Footbed for Underfoot Comfort
- Rugged Outsole for Extended Wear

Men Sizes: 7 - 15 (Half Sizes 7.5 - 12.5) Package 4 Pairs/Case

Realtree Edge® Lining on Brown Colorway

Brown