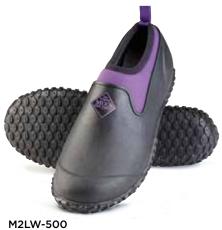

## **MUCKSTER II**

- 100% Waterproof
- 4mm Neoprene Bootie
- Breathable Airmesh Lining
- Comfort Topline
- Self-Cleaning High Traction Rubber Outsole

Women Sizes: 5 - 11 Package 6 Pairs/Case

M2LW-000 Black

#### LOW

**M2LW-300** Green

Black/Purple