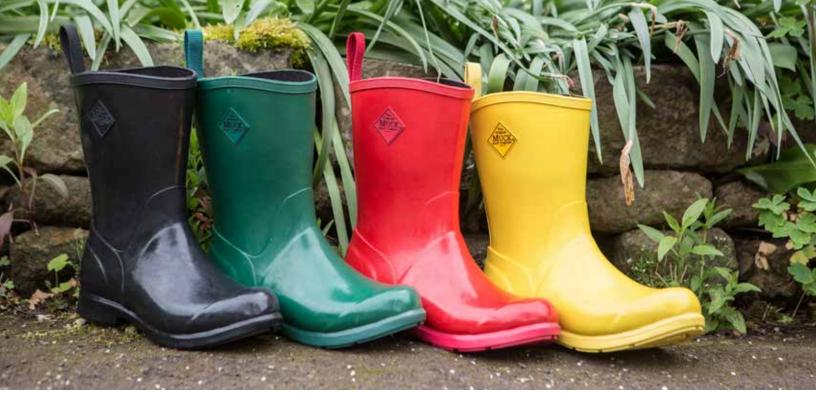

# BERGEN COLLECTION

Rain Boot

Style meets function in our new lightweight rain boot collection.
These boots will keep you dry on wet rainy days while the
5mm neoprene footbed will keep your feet happy all day.

# **BERGEN**

- 100% Waterproof
- 5mm Neoprene Footbed
- Breathable Canvas Lining
- Matte Finish
- SRA Slip-Resistant

Men Sizes: 7 - 15 Package 4 Pairs/Case

**ANKLE** 

MBA-300 Moss