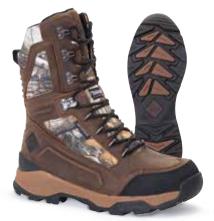

#### **ARCTIC PRO**

The Arctic Pro is one of the warmest neoprene boots on the market. Perfect for the hunter or outdoor worker in cold climates. Featuring a 8mm neoprene waterproof bootie and fleece lining for the standard in warmth and protective support. The 2mm foam under the footbed assures warmth in low temperatures or when standing on ice. A topline binding keeps the snow and cold out, and warmth inside.

- 100% Waterproof
- 8mm Neoprene Bootie
- Warm Fleece Lining
- Comfort Topline
- 2mm Thermal Foam Under the Footbed
- EVA Midsole for Added Comfort
- Bob-Tracker Molded Outsole

Men Sizes: 7 - 15

Women Sizes: 6 - 13, Unisex

ACP-MOCT
Mossy Oak Country®