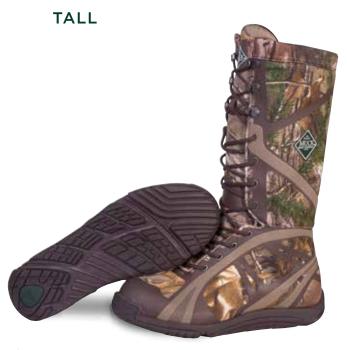

## **PURSUIT SHADOW LACE**

Our lightest hunting boot featuring a lace-up style for a tailored fit while reducing wear-fatigue and offering packability.

- 100% Waterproof
- 5mm Neoprene Bootie
- Warm Fleece Lining
- AgION® Antimicrobial Treatment
- Rugged Spandura® Upper for Durability
- Rubber and 3D Printed Overlays for Support
- Full Waterproof Gussetted Tongue
- Inscentable® Scent-Masking
- etc® Sockliner
- EVA Midsole for Added Comfort
- Lightweight and Packable

Sizes: 7 - 15

PST-RTX Realtree XTRA®