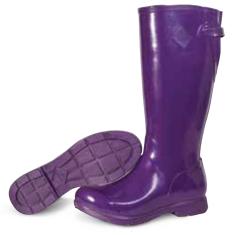

## **BERGEN TALL**

- 100% Waterproof
- 5mm Built-in Neoprene Footbed for Comfort
- Breathable Canvas Lining
- Glossy Finish
- Gusset for Extended Fit
- SRA Slip-Resistant

WBT-000 Black

Red

**WBT-500** Purple