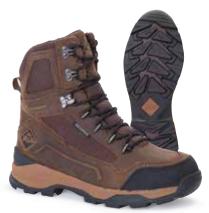

## **WOODY SPORT II**

These boots offer a 5mm neoprene waterproof bootie with airmesh lining and extra ankle support for those long days on the hunt. Ideal in most cold temperatures and conditions, the Speed Tracker sole delivers excellent traction on treestand grates, rocks and slick surfaces.

- 100% Waterproof
- 5mm Neoprene Bootie
- · Breathable Airmesh Lining
- Extended Rubber Coverage
- etc<sup>™</sup> Sockliner
- EVA Midsole for Added Comfort

Sizes: 7 - 14

WD2-MOCT
Bark/Mossy Oak Country®