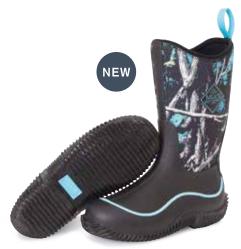

### **RUGGED II**

The Kids' Rugged II will protect your child's feet in severe cold with the 5mm neoprene waterproof bootie insulation backed with a fleece lining. This lining adds extra insulation to keep cold out for kids that want to stay outside playing in the snow all day.

- 100% Waterproof
- 5mm Neoprene Bootie
- · Warm Fleece Lining
- Extended Rubber Coverage
- EVA Midsole for Added Comfort
- Aggressive Durable Outsole

Children Sizes: 7 - 13 Youth Sizes: 1 - 7 Package 6 Pairs/Case

RG2-001 Black/Black

RG2-230 Lime/Blue