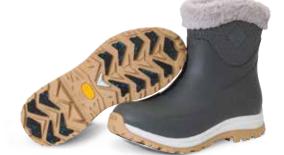

#### **ARCTIC SLIP-ON SUPREME**

- 100% Waterproof
- 5mm Neoprene Bootie
- Warm Fleece Lining
- · Cozy Fleece Trim
- Women's Last
- Rugged Outsole for Traction
- EVA Midsole for Added Comfort
- Knit Material Treated with Durable-Water Repellent