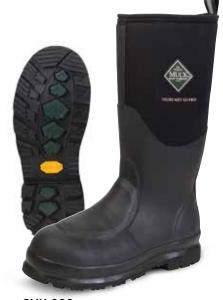

#### CHORE MET GUARD EXTREME

This top-of-the line work boot features resilient Met Guard and composite toe protection built on our exclusive Vibram® Fire and Ice outsole. Combined with an 8mm neoprene bootie and fleece lining, this is the perfect boot for sub-freezing, icy conditions and hazardous jobs.

#### **COMPOSITE TOE**

- 100% Waterproof
- 8mm Neoprene Bootie
- · Warm Fleece Lining
- Puncture Resistant
- · Composite Toe Cap
- Met Guard Extreme Impact Protection
- Triple Toe and Quadruple Rubber Heel Reinforcements
- Steel Shank
- Vibram® Fire and Ice Outsole for Traction
- Slip-Resistant
- Meets ASTM F2413-11 M I/75 C/75 Mt PR EH

Men Sizes: 5 - 14

Women Sizes: 6 - 13, Unisex Boxed: 4 Pairs/Case

CMX-000 Black