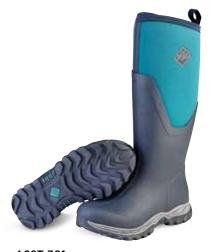

#### ARCTIC ICE TALL AG

- 100% Waterproof
- 8mm Neoprene Bootie
- Warm Fleece Lining
- Extended Rubber Coverage
- Comfort Insole
- EVA Midsole for Added Comfort
- Vibram Arctic Grip Outsole with Icetrek

Women Sizes: 5 - 11 Package 4 Pairs/Case

NEW

Black/Hot Pink

AS2TV-600 Black/Windsor Wine