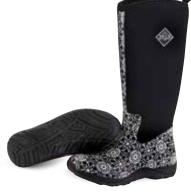

#### ARCTIC ICE MID AG

- 100% Waterproof
- 5mm Neoprene Bootie
- Warm Fleece Lining
- Extended Rubber Coverage
- Comfort Insole
- EVA Midsole for Added Comfort
- Vibram Arctic Grip Outsole with Icetrek

**AS2MV-100** Black/Jersey Heather

AS2MV-404 Black/Hot Pink

AS2MV-300 Black/Teal

AS2MV-600 Black/Windsor Wine