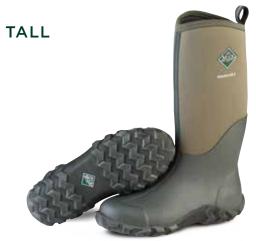

#### WETLAND AND WETLAND XF

A favorite of waterfowlers and anyone who shovels snow or works outdoors, the Wetland continues to be one of Muck's most popular boots. Rubber calf high exterior protects against sticks, rocks, and scratches while the MS-1 outsole is an excellent performer in mud and snow.

- 100% Waterproof
- 5mm Neoprene Bootie
- · Breathable Airmesh Lining
- · Gusset for Extended Fit
- Calf-High Extended Rubber Coverage
- · Comfort Topline
- EVA Contoured Molded Midsole
- MS-1 Molded Outsole

Men Sizes: 5 - 15

WoMen Sizes: 6 - 13, Unisex

Boxed: 4 Pairs/Case

MWET-900 Bark

WET-998K Bark