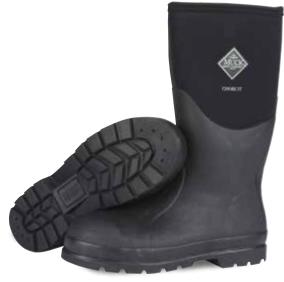

## **CHORE CLASSIC STEEL TOE**

- 100% Waterproof
- 5mm Neoprene Bootie
- Breathable Airmesh Lining
- Easy to Clean Rubber Overlay
- Triple Toe and Quadruple Rubber Heel Reinforcement
- · Steel Shank
- Durable Quick Cleaning Sole
- Meets ASTM F2413-11 M I/75 C/75 EH Mt/75

Men Sizes: 5 - 14

Women Sizes: 9 - 13, Unisex

CHS-000A Black/Steel Toe