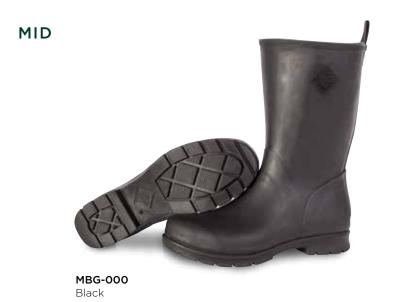

# **BERGEN**

- 100% Waterproof
- 5mm Neoprene Footbed
- Breathable Canvas Lining
- Matte Finish
- SRA Slip-Resistant

Men Sizes: 7 - 15 Package 4 Pairs/Case

**ANKLE** 

MBA-300 Moss