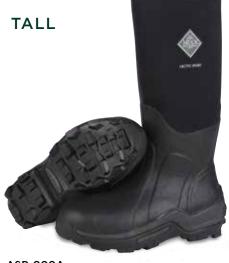

## ARCTIC ICE AG

- 100% Waterproof
- 8mm Neoprene Bootie (5mm Mid)
- Warm Fleece Lining
- Extended Rubber Coverage
- Comfort Insole
- Rugged Spandura® Upper for Durability
- EVA Midsole for Added Comfort
- Vibram Arctic Grip Outsole & Vibram Icetrek

Men Sizes: 7 - 15 Package 4 Pairs/Case