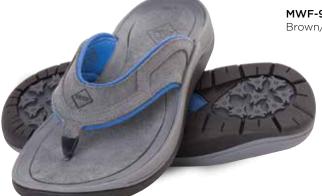

## WANDERER FLIP-FLOP

- 100% Waterproof Materials
- · Neoprene Lining
- Moisture-wicking Microfiber Footbed
- Dual Density EVA for Added Comfort
- Rugged Outsole

Men Sizes: 7 - 15 Package 12 Pairs/Case

MWF-100 Gray/Blue

MWF-900 Brown/Orange