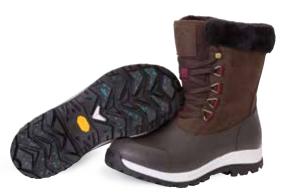

The Arctic Après Collection offers women superior warmth, style and extra coverage to ensure that feet stay warm, dry and comfortable in cold, wet and snowy conditions. The premium leather upper, faux fur top line, style, and function makes this quite possibly the best looking boot in the house.

# ARCTIC APRÈS LACE TALL

- 100% Waterproof
- 5mm Neoprene Bootie
- Warm Fleece Lining
- Premium Full-Grain Leather Upper
- Cozy Fleece Trim
- Slip-on Gusset Construction with Lace for adjustability
- EVA Midsole for Added Comfort
- Rugged Outsole for Traction

WALT-000 Black/Charcoal

WALT-201 Otter/Dark Navy