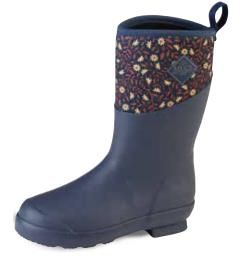

### **ELEMENT**

A functional easy on/off boot, the Kids Element offers a unisex style to the kids winter portfolio. Fully waterproof and fleece lined with a 5mm neoprene bootie, this is the perfect winter boot.

- 100% Waterproof
- 5mm Neoprene Bootie
- · Warm Fleece Lining
- EVA Insole for Added Comfort
- Rubber Cup Outsole for Traction

Children Sizes: 7 - 13 Youth Sizes: 1 - 7 Package 6 Pairs/Case

**KEL-1JER**Black/Heathered Jersey

**KEL-2JER**Blue/Heathered Jersey

**KEL-RTE**RealTree Edge®/Bison/Tan

Black

Black/Poison/Green/Pixel Print

**KEL-60WL**Black/Rose/Red/Owls