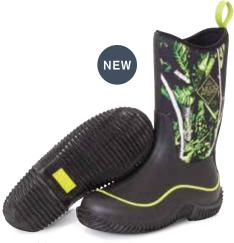

### **ROVER II**

Breathable Airmesh lining pulls sweat away, while keeping kids feet warm and dry. Mossy Oak Break-Up® camo to match dad's and a supportive sure footed diamond sole that won't track fine rocks and dirt into the house.

- 100% Waterproof
- 5mm Neoprene Bootie
- Breathable Airmesh Lining
- Comfort Topline
- · Rubber Toe and Heel Protector
- · Self Cleaning Diamond Outsole

Children Sizes: 10 - 13 Youth Sizes: 1 - 7 Package 6 Pairs/Case

**RVT-MOBU** Mossy Oak Break-Up<sup>®</sup>