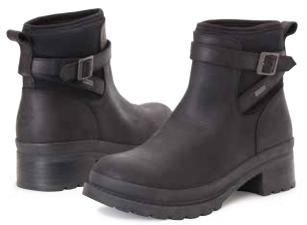

### LIBERTY ANKLE LEATHER

- 100% Waterproof
- Distressed Full-Grain Leather Upper
- Full Neoprene Bootie Exposed at Ankle for Added Comfort
- Buckle Detail and Stacked 1.25" Heel for All-Day Styling
- · Rubber Rand for Added Durability
- Neoprene Strobel and PU Footbed for Underfoot Comfort
- Rugged Outsole for Extended Wear

Women Sizes: 5 - 11 (Half Sizes 5.5 - 9.5) Package 4 Pairs/Case

**LWK-900** Brown Leather

LWK-000 Black Leather