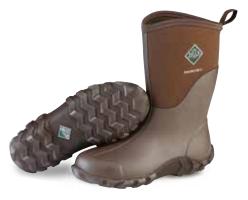

# **FOREMAN**

- 100% Waterproof
- Stylish, Oiled Pull-Up Leather
- Neoprene Tongue and Collar for Extra Comfort
- · Quick-Adjust Grommet & Eyelet Lacing for Tailored Fit
- Realtree EDGE® Lining available on Brown Colorway
- · Rubber Overlays at Ankle, Toe and Forefoot for Durability and Style
- EVA Midsole Layer with 3mm Neoprene Strobel and PU Footbed for Underfoot Comfort
- Rugged Outsole for Extended Wear

Men Sizes: 7 - 15 (Half Sizes 7.5 - 12.5) Package 4 Pairs/Case

Realtree® Edge Lining on Brown Colorway

LMF-000 Black

LMF-900 Brown

- 100% Waterproof
- Stylish, Oiled Pull-Up Leather
- Raw-Edged Topline for Style
- Slimmed Down Midsole for more Casual Look
- Neoprene Strobel and PU Footbed for Underfoot Comfort
- · Rugged Outsole for Extended Wear