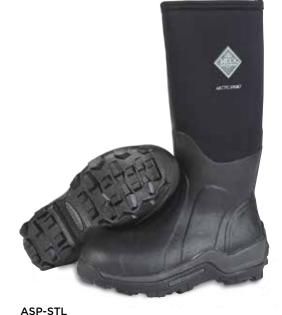

### ARCTIC SPORT STEEL TOE

The Arctic Sport will keep feet warm while meeting ASTM safety requirements.

- 100% Waterproof
- 8mm Neoprene Bootie
- Warm Fleece Lining
- 2mm Thermal Foam Under Foot
- EVA Midsole for Added Comfort
- MS-1 Molded Outsole
- Meets ASTM F2413-11 M I /75 C/75 EH

Men Sizes: 7 - 14 Women Sizes: 8 - 13, Unisex

Boxed: 4 Pairs/Case

Black