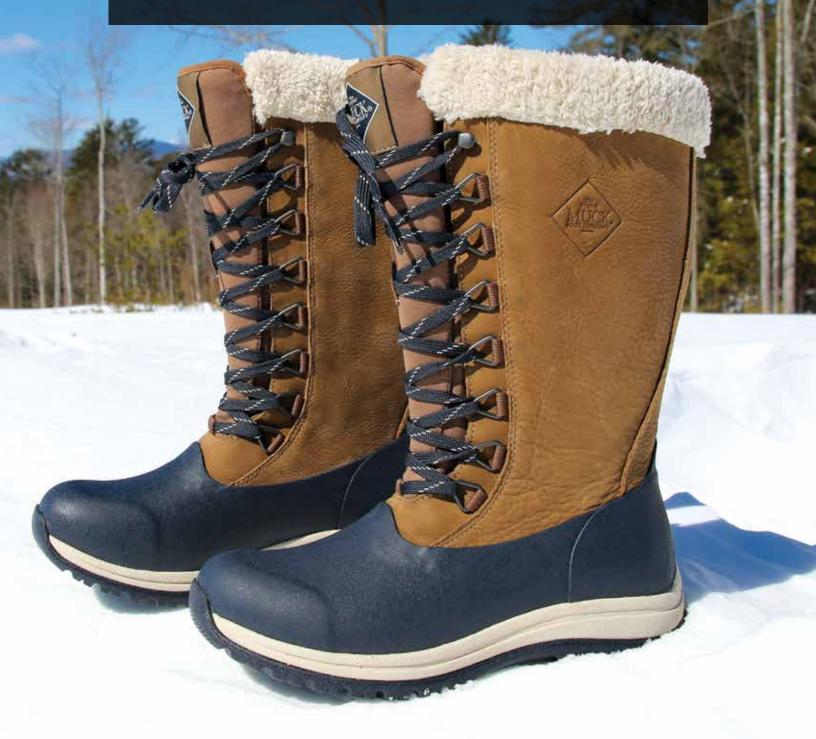

#### LIBERTY ALPINE LACE

- 100% Waterproof
- Distressed Full-Grain Leather Upper
- Neoprene Around Ankle and Lining Tongue for Added Comfort
- Quick-Adjust Grommet Lacing for Tailored Fit
- Patterned Laces
- · Stacked 1.25" Heel for All-Day Styling
- Rubber Rand for Added Durability
- Neoprene Strobel and PU Footbed for Underfoot Comfort
- Rugged Outsole for Extended Wear

Women Sizes: 5 - 11 (Half Sizes 5.5 - 9.5) Package 4 Pairs/Case

**LWA-901** Taupe Leather