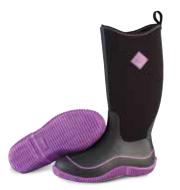

#### LIBERTY ANKLE RUBBER

- 100% Waterproof
- Full Rubber
- Full Neoprene Bootie Exposed at Ankle for Added Comfort
- Buckle Detail and Stacked 1.25" Heel for All-Day Styling
- · Rubber Rand for Added Durability
- Neoprene Strobel and PU Footbed for Underfoot Comfort
- Rugged Outsole for Extended Wear

Women Sizes: 5 - 11 (Half Sizes 5.5 - 9.5) Package 4 Pairs/Case

**LWKR-300** Moss Rubber

**LWKR-000** Black Rubber

**LWKR-6COR** Cordovan Rubber