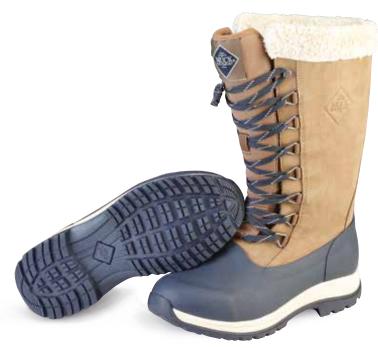

#### LIBERTY ALPINE LACE

- 100% Waterproof
- Distressed Full-Grain Leather Upper
- Neoprene Around Ankle and Lining Tongue for Added Comfort
- Quick-Adjust Grommet Lacing for Tailored Fit
- Patterned Laces
- · Stacked 1.25" Heel for All-Day Styling
- Rubber Rand for Added Durability
- Neoprene Strobel and PU Footbed for Underfoot Comfort
- Rugged Outsole for Extended Wear

Women Sizes: 5 - 11 (Half Sizes 5.5 - 9.5) Package 4 Pairs/Case

**LWA-901** Taupe Leather