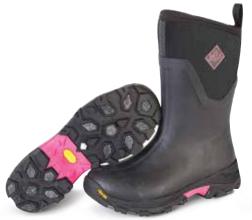

#### ARCTIC ICE TALL AG

- 100% Waterproof
- 8mm Neoprene Bootie
- Warm Fleece Lining
- Extended Rubber Coverage
- Comfort Insole
- EVA Midsole for Added Comfort
- Vibram Arctic Grip Outsole with Icetrek

Women Sizes: 5 - 11 Package 4 Pairs/Case

NEW

Black/Hot Pink

AS2TV-600 Black/Windsor Wine