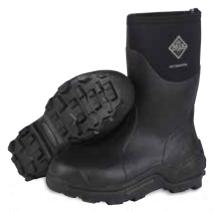

#### **ARCTIC SPORT II MID**

- 100% Waterproof
- 5mm Neoprene Bootie
- Warm Fleece Lining
- Extended Rubber Coverage
- · Comfort Insole
- EVA Midsole for Added Comfort

• Rugged Outsole

**AS2M-600** Black/Red Mesh

AS2M-333T Black/Moss Mesh

AS2M-000 Black

AS2M-200 Navy/Teal

AS2M-400 Black/Pink

**AS2M-502** Black/Parachute Purple

**AS2M-HTLF**Brown/Hot Leaf® Camo

**AS2M-MSMG**Black/Muddy Girl®

Fashionable Winter Boot