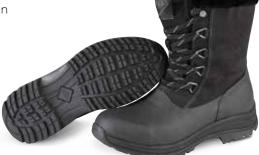

# ARCTIC OUTPOST LACE AG

- 100% Waterproof
- 4mm Neoprene Bootie
- Warm Fleece Lining
- EVA Midsole for Added Comfort
- Vibram Arctic Grip Outsole & Vibram Icetrek

Men Sizes: 7 - 15 Package 4 Pairs/Case

# ARCTIC OUTPOST LACE

- 100% Waterproof
- 4mm Neoprene Bootie
- Warm Fleece Lining
- EVA Midsole for Added Comfort

Brown/Black

• Multi-Directional Outsole

Men Sizes: 7 - 15 Package 4 Pairs/Case

# ARCTIC OUTPOST

- 100% Waterproof
- 5mm Neoprene Bootie
- Warm Fleece Lining
- EVA Midsole for Added Comfort
- Multi-Directional Outsole

Men Sizes: 7 - 15 Package 4 Pairs/Case

MID