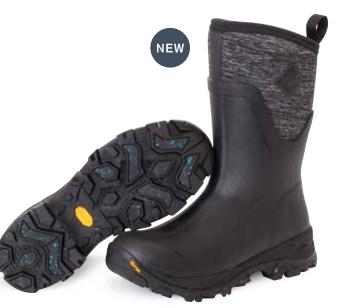

#### ARCTIC APRÈS LACE MID AG

NEW

We've added Vibram's most advanced cold weather gripping system to the Women's Arctic Après Lace Mid Series. The Arctic Grip Outsole pods deliver unparalleled traction on wet ice, and the Icetrek full base layers provides unmatched grip on dry ice.

- 100% Waterproof
- 5mm Neoprene Bootie
- · Warm Fleece Lining
- Premium Full-Grain Leather Upper
- · Cozy Fleece Trim
- Slip-on Gusset Construction with Lace for adjustability
- EVA Midsole for Added Comfort
- Vibram Arctic Grip Outsole with Icetrek

Black/White

WALV-900 Brown