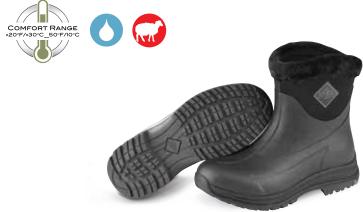

#### ARCTIC APRÈS SLIP-ON ANKLE

- 100% Waterproof
- 5mm Neoprene Bootie
- · Warm Fleece Lining
- · Cozy Fleece Trim
- EVA Midsole for Added Comfort
- Rugged Outsole for Traction

AP8-000 Black/Charcoal

AP8-201 Otter/Navy/Fog