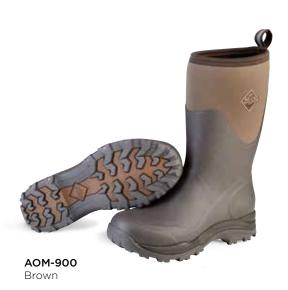

# ARCTIC OUTPOST

- 100% Waterproof
- 5mm Neoprene Bootie
- Warm Fleece Lining
- EVA Midsole for Added Comfort
- Multi-Directional Outsole

Men Sizes: 7 - 15 Package 4 Pairs/Case

MID