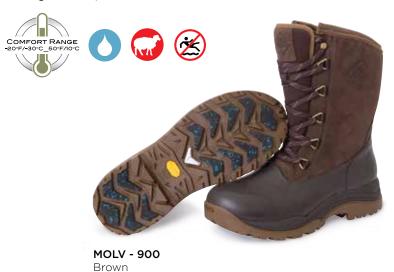

# ARCTIC OUTPOST LACE AG

- 100% Waterproof
- 4mm Neoprene Bootie
- Warm Fleece Lining
- EVA Midsole for Added Comfort
- Vibram Arctic Grip Outsole & Vibram Icetrek

Men Sizes: 7 - 15 Package 4 Pairs/Case