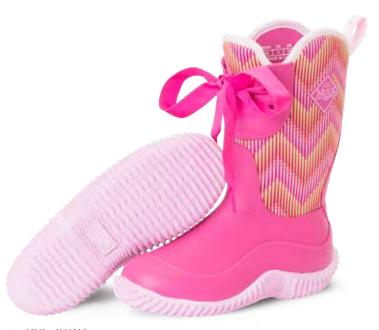

# HALO AND HALE COLLECTION

Versatile Multi-Season Boot

A fun, festive update to our classic Kids' Hale Series. The Kid's Halo adds big playful accents with over-sized laces that flip and flop as you walk, but remain high and close to the boot for safety.

Color selections include bright chevron prints to highlight the fresh wintery look.

- 100% Waterproof
- 4mm Neoprene Bootie
- Breathable Airmesh Lining
- Wide Opening Slips On Easily
- Fixed Lace
- Self-Cleaning Rubber Outsole

Children Sizes: 7 - 13 Youth Sizes: 1 - 7 Package: 4 Pairs/Case

KHL-000 Black

**KHL-4WAV** Fuchsia Purple/Ballerina

KHL-3WAV Sea Blue/Opal