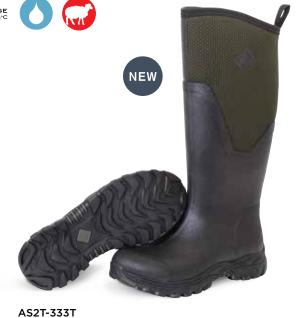

# **ARCTIC SPORT II COLLECTION**

Extreme-Conditions Sport Boot

Designed for some of the coldest conditions, the Arctic Sport II works great in nearly every environment. These fun, sporty colors make them perfect for trekking in the back woods but also for enjoying the great outdoors.

#### ARCTIC SPORT II TALL

- 100% Waterproof
- 5mm Neoprene Bootie
- Warm Fleece Lining
- Extended Rubber Coverage
- Comfort Insole
- EVA Midsole for Added Comfort
- Rugged Outsole

Women Sizes: 5 - 11 Package 4 Pairs/Case

AS2T-600 Black/Red Mesh

AS2T-000 Black

Black/Moss Mesh

AS2T-301 Total Eclipse/Spruce

AS2T-400 Black/Pink

AS2T-MSMG Black/Muddy Girl®