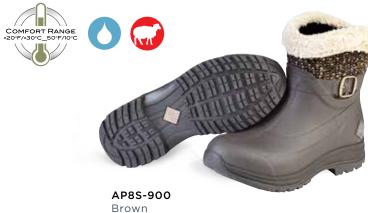

The Arctic Après Collection offers women superior warmth, style and extra coverage to ensure that feet stay warm, dry and comfortable in cold, wet and snowy conditions. The premium leather upper, faux fur top line, style, and function makes this quite possibly the best looking boot in the house.

# ARCTIC APRÈS LACE TALL

- 100% Waterproof
- 5mm Neoprene Bootie
- Warm Fleece Lining
- Premium Full-Grain Leather Upper
- Cozy Fleece Trim
- Slip-on Gusset Construction with Lace for adjustability
- EVA Midsole for Added Comfort
- Rugged Outsole for Traction

WALT-000 Black/Charcoal

WALT-201 Otter/Dark Navy