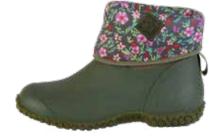

The Arctic Après Collection offers women superior warmth, style and extra coverage to ensure that feet stay warm, dry and comfortable in cold, wet and snowy conditions. The premium leather upper, faux fur top line, style, and function makes this quite possibly the best looking boot in the house.

# ARCTIC APRÈS LACE TALL

- 100% Waterproof
- 5mm Neoprene Bootie
- Warm Fleece Lining
- Premium Full-Grain Leather Upper
- Cozy Fleece Trim
- Slip-on Gusset Construction with Lace for adjustability
- EVA Midsole for Added Comfort
- Rugged Outsole for Traction

WALT-000 Black/Charcoal

WALT-201 Otter/Dark Navy