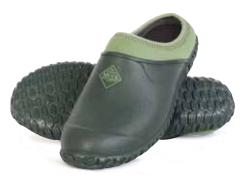

ck/Serenity Camo



**HAW-MSMG** Black/Muddy Girl® Camo



HAW-500 Black/Purple



HAW-300 Black/Jade



**HAW-404** Black/Hot Pink



**HAW-HTLF**Brown/Hot Leaf® Camo







## **MUCKSTER II MID**

- 100% Waterproof
- 4mm Neoprene
- Breathable Airmesh Lining
- Comfort Topline
- Rolls Down to Ankle Height
- Self-Cleaning High Traction Rubber Outsole













WM2-4ROS Orange/Rose Print





WM2-1ROS Black/Charcoal/Rose Print





WM2-333T Green/Floral Print





WM2-500 Purple/Floral Print



## **MUCKSTER II**

- 100% Waterproof
- 4mm Neoprene Bootie
- Breathable Airmesh Lining
- Comfort Topline
- Self-Cleaning High Traction Rubber Outsole

Women Sizes: 5 - 11 Package 6 Pairs/Case









M2LW-000 Black

#### LOW



**M2LW-300** Green



Black/Purple

## CLOG



WMC-500 Black/Purple



WMC-300 Moss





#### WETLAND AND WETLAND XF

All the same great features as the Men's Wetland but built on a women's last for a slimmer fit. Rubber calf high exterior protects ankles from sticks, rocks and scratches while the MS-1 outsole is an excellent performer in mud and snow.

• 100% Waterproof

• 5mm Neoprene Bootie

• Breathable Airmesh Lining

- · Gusset for Extended Fit
- · Comfort Topline
- EVA Midsole for Added Comfort
- MS2 Molded Bobbed Outsole





WWET-900 Bark

## **PURSUIT STEALTH**

Fleece lining is designed to keep toes warm even in the coldest conditions. The angled topline and flexible notches allow for more freedom of movement when crouching or walking. The etc® sockliner reduces heat build-up and adds extra comfort. The outsole is a cross platform pattern for sta