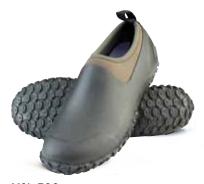

# **FOREMAN**

- 100% Waterproof
- Stylish, Oiled Pull-Up Leather
- Neoprene Tongue and Collar for Extra Comfort
- · Quick-Adjust Grommet & Eyelet Lacing for Tailored Fit
- Realtree EDGE® Lining available on Brown Colorway
- · Rubber Overlays at Ankle, Toe and Forefoot for Durability and Style
- EVA Midsole Layer with 3mm Neoprene Strobel and PU Footbed for Underfoot Comfort
- Rugged Outsole for Extended Wear

Men Sizes: 7 - 15 (Half Sizes 7.5 - 12.5) Package 4 Pairs/Case

Realtree® Edge Lining on Brown Colorway

LMF-000 Black

LMF-900 Brown

- 100% Waterproof
- Stylish, Oiled Pull-Up Leather
- Raw-Edged Topline for Style
- Slimmed Down Midsole for more Casual Look
- Neoprene Strobel and PU Footbed for Underfoot Comfort
- · Rugged Outsole for Extended Wear