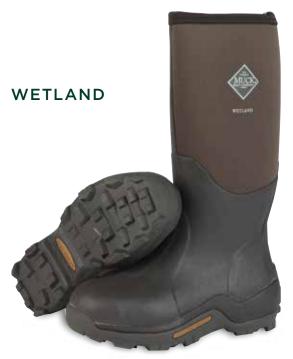

#### WETLAND AND WETLAND XF

A favorite of waterfowlers and anyone who shovels snow or works outdoors, the Wetland continues to be one of Muck's most popular boots. Rubber calf high exterior protects against sticks, rocks, and scratches while the MS-1 outsole is an excellent performer in mud and snow.

- 100% Waterproof
- 5mm Neoprene Bootie
- · Breathable Airmesh Lining
- · Gusset for Extended Fit
- Calf-High Extended Rubber Coverage
- · Comfort Topline
- EVA Contoured Molded Midsole
- MS-1 Molded Outsole

Men Sizes: 5 - 15

WoMen Sizes: 6 - 13, Unisex

Boxed: 4 Pairs/Case

MWET-900 Bark

WET-998K Bark