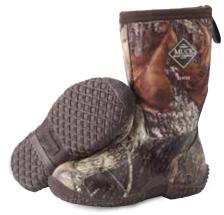

## **WOODY SPORT II**

These boots offer a 5mm neoprene waterproof bootie with airmesh lining and extra ankle support for those long days on the hunt. Ideal in most cold temperatures and conditions, the Speed Tracker sole delivers excellent traction on treestand grates, rocks and slick surfaces.

- 100% Waterproof
- 5mm Neoprene Bootie
- · Breathable Airmesh Lining
- Extended Rubber Coverage
- etc<sup>™</sup> Sockliner
- EVA Midsole for Added Comfort

Sizes: 7 - 14

WD2-MOCT
Bark/Mossy Oak Country®