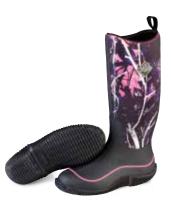

# **ARCTIC SPORT II COLLECTION**

Extreme-Conditions Sport Boot

Designed for some of the coldest conditions, the Arctic Sport II works great in nearly every environment. These fun, sporty colors make them perfect for trekking in the back woods but also for enjoying the great outdoors.

AS2T-600 Black/Red Mesh

AS2T-000 Black

Black/Moss Mesh

AS2T-301 Total Eclipse/Spruce

AS2T-400 Black/Pink

AS2T-MSMG Black/Muddy Girl®