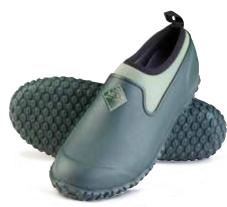

# **MUCKSTER II**

- 100% Waterproof Materials
- 4mm Neoprene Bootie
- Breathable Airmesh Lining
- Comfort Topline
- High Traction Rubber Outsole

Men Sizes: 7 - 15 Boxed: 6 Pairs/Case

M2A-000 Black/Black

M2A-300 Moss/Green

**M2A-900** Bark/Otter

M2L-000 Black/Brown

M2L-300 Moss/Green

**M2L-900** Bark/Otter