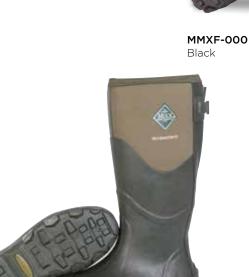

### **MUCKMASTER**

The original Muckmaster, serving farmers and outdoor workers for over a decade, now comes with a gusset construction for an extended fit. Delivering the same high performance and protection as the original,the Muckmaster XF offers up to 5 more inches of accommodation for optimal fit and comfort. This rugged boot withstands sharp objects while the breathable lining keeps your feet cool and dry in challenging weather conditions.

- 100% Waterproof
- 5mm Neoprene Bootie
- Breathable Airmesh Lining
- · Comfort Topline
- Extended Rubber Coverage
- Gusset for Extended Fit (XF)
- 2mm Thermal Foam Under Footbed
- EVA Midsole for Added Comfort
- MS2 Bobbed Molded Outsole

Men Sizes: (Tall Gusset 7 - 15), (Non Gusset 5 - 15)

Women Sizes: 6 - 13, Unisex

Boxed: 4 Pairs/Case

MMXF-333T Moss

TALL GUSSET

MMM-500A Black

Black