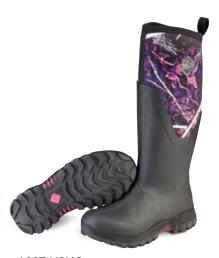

# **ARCTIC SPORT II COLLECTION**

Extreme-Conditions Sport Boot

Designed for some of the coldest conditions, the Arctic Sport II works great in nearly every environment. These fun, sporty colors make them perfect for trekking in the back woods but also for enjoying the great outdoors.

#### ARCTIC SPORT II TALL

- 100% Waterproof
- 5mm Neoprene Bootie
- Warm Fleece Lining
- Extended Rubber Coverage
- Comfort Insole
- EVA Midsole for Added Comfort
- Rugged Outsole

Women Sizes: 5 - 11 Package 4 Pairs/Case

AS2T-600 Black/Red Mesh

AS2T-000 Black

Black/Moss Mesh

AS2T-301 Total Eclipse/Spruce

AS2T-400 Black/Pink

AS2T-MSMG Black/Muddy Girl®