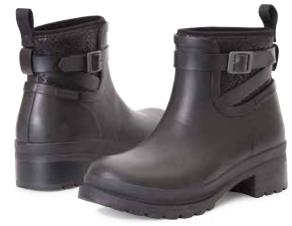

#### LIBERTY ANKLE RUBBER

- 100% Waterproof
- Full Rubber
- Full Neoprene Bootie Exposed at Ankle for Added Comfort
- Buckle Detail and Stacked 1.25" Heel for All-Day Styling
- · Rubber Rand for Added Durability
- Neoprene Strobel and PU Footbed for Underfoot Comfort
- Rugged Outsole for Extended Wear

Women Sizes: 5 - 11 (Half Sizes 5.5 - 9.5) Package 4 Pairs/Case

**LWKR-300** Moss Rubber

**LWKR-000** Black Rubber

**LWKR-6COR** Cordovan Rubber