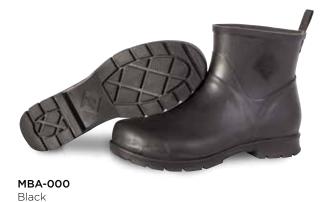

# **BERGEN ANKLE**

- 100% Waterproof
- 5mm Built-in Neoprene Footbed for Comfort
- Breathable Canvas Lining
- Glossy Finish
- SRA Slip-Resistant

**WBA-200** Blue

**WBA-300** Green

**WBA-500** Purple

WBA-800 Yellow