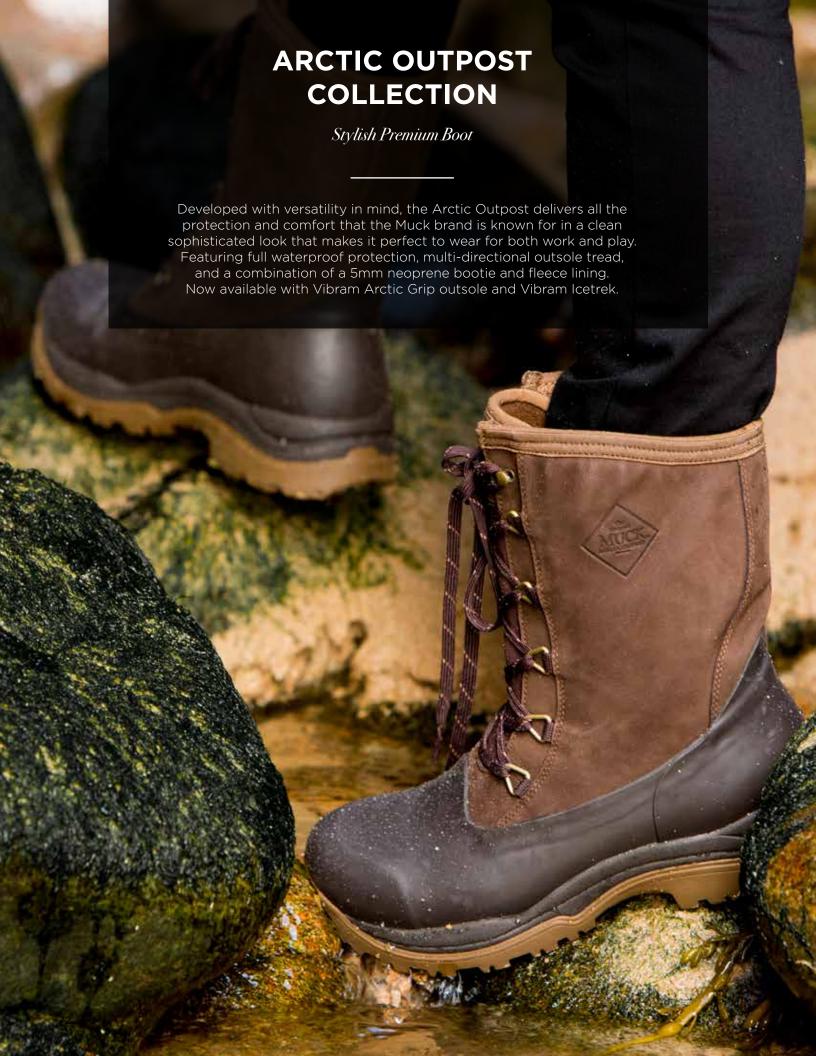

# ARCTIC OUTPOST LACE AG

- 100% Waterproof
- 4mm Neoprene Bootie
- Warm Fleece Lining
- EVA Midsole for Added Comfort
- Vibram Arctic Grip Outsole & Vibram Icetrek

Men Sizes: 7 - 15 Package 4 Pairs/Case

# ARCTIC OUTPOST LACE

- 100% Waterproof
- 4mm Neoprene Bootie
- Warm Fleece Lining
- EVA Midsole for Added Comfort

Brown/Black

• Multi-Directional Outsole

Men Sizes: 7 - 15 Package 4 Pairs/Case

# ARCTIC OUTPOST

- 100% Waterproof
- 5mm Neoprene Bootie
- Warm Fleece Lining
- EVA Midsole for Added Comfort
- Multi-Directional Outsole

Men Sizes: 7 - 15 Package 4 Pairs/Case

MID