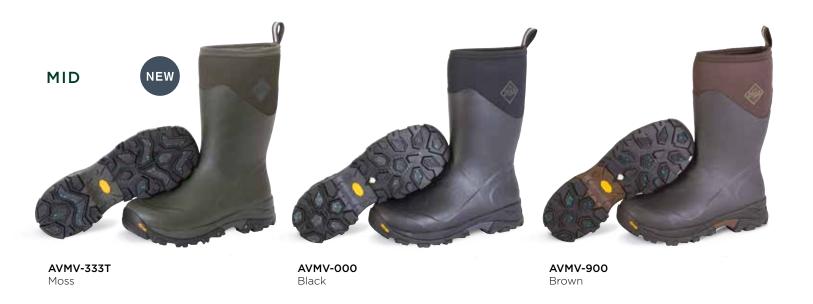

# ARCTIC OUTPOST

- 100% Waterproof
- 5mm Neoprene Bootie
- Warm Fleece Lining
- EVA Midsole for Added Comfort
- Multi-Directional Outsole

Men Sizes: 7 - 15 Package 4 Pairs/Case

MID