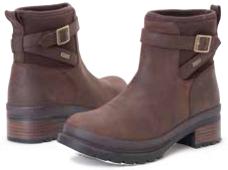

### LIBERTY ANKLE LEATHER

- 100% Waterproof
- Distressed Full-Grain Leather Upper
- Full Neoprene Bootie Exposed at Ankle for Added Comfort
- Buckle Detail and Stacked 1.25" Heel for All-Day Styling
- · Rubber Rand for Added Durability
- Neoprene Strobel and PU Footbed for Underfoot Comfort
- Rugged Outsole for Extended Wear

Women Sizes: 5 - 11 (Half Sizes 5.5 - 9.5) Package 4 Pairs/Case

**LWK-900** Brown Leather

LWK-000 Black Leather