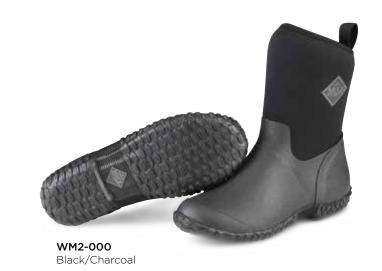

## **MUCKSTER II MID**

- 100% Waterproof
- 4mm Neoprene
- Breathable Airmesh Lining
- Comfort Topline
- Rolls Down to Ankle Height
- Self-Cleaning High Traction Rubber Outsole

WM2-4ROS Orange/Rose Print

WM2-1ROS Black/Charcoal/Rose Print

WM2-333T Green/Floral Print

WM2-500 Purple/Floral Print