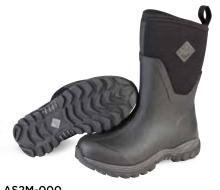

#### ARCTIC ICE MID AG

- 100% Waterproof
- 5mm Neoprene Bootie
- Warm Fleece Lining
- Extended Rubber Coverage
- Comfort Insole
- EVA Midsole for Added Comfort
- Vibram Arctic Grip Outsole with Icetrek

**AS2MV-100** Black/Jersey Heather

AS2MV-404 Black/Hot Pink

AS2MV-300 Black/Teal

AS2MV-600 Black/Windsor Wine