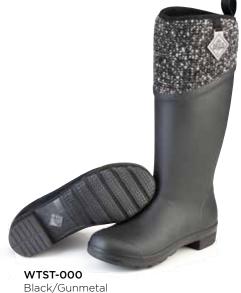

#### TREMONT WELLIE

- 100% Waterproof
- 4mm Neoprene Bootie
- Warm Fleece Lining
- Low Heel
- Dual Density EVA Insole with Gel Insert
- · Matte Finish
- Extended Rubber Coverage

Women Sizes: 5 - 11 Package 4 Pairs/Case

TWT-000 Black

TWM-300 Forest Green

TWM-000 Black