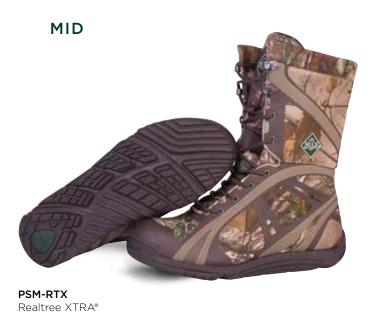

## **ARCTIC HUNTER**

Built for rugged performance over tough terrain with an outsole designed for solid traction and an insulation package to keep feet warm. Full camo, a slimmer design and a custom women's fit, you're perfectly poised to stay on the move or out of sight.

- 100% Waterproof
- 5mm Neoprene Bootie
- · Warm Fleece Lining
- Extended Rubber Coverage
- Comfort Insole
- EVA Midsole for Added Comfort
- Rugged Outsole Design
- Women's Last

Women Sizes: 5 - 11 Package 4 Pairs/Case

AHT-4RTAP
Bark/Realtree XTRA®/Phlox Pink

#### MID

AHM-4RTAP
Bark/Realtree XTRA®/Phlox Pink