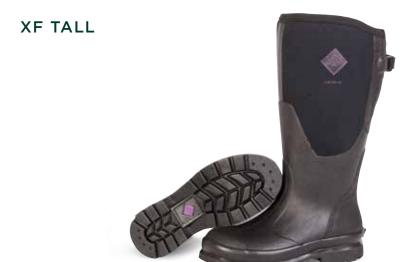

## **CHORE**

- 100% Waterproof
- 5mm Neoprene Bootie
- Breathable Airmesh Lining
- Women's Last
- Gusset for Extended Fit (XF Tall)
- Rugged Outsole Design

Women Sizes: 5 - 11 Package 4 Pairs/Case

Black