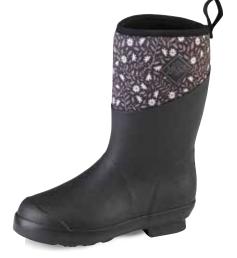

### **ELEMENT**

A functional easy on/off boot, the Kids Element offers a unisex style to the kids winter portfolio. Fully waterproof and fleece lined with a 5mm neoprene bootie, this is the perfect winter boot.

- 100% Waterproof
- 5mm Neoprene Bootie
- · Warm Fleece Lining
- EVA Insole for Added Comfort
- Rubber Cup Outsole for Traction

Children Sizes: 7 - 13 Youth Sizes: 1 - 7 Package 6 Pairs/Case

**KEL-1JER**Black/Heathered Jersey

**KEL-2JER**Blue/Heathered Jersey

**KEL-RTE**RealTree Edge®/Bison/Tan

Black

Black/Poison/Green/Pixel Print

**KEL-60WL**Black/Rose/Red/Owls