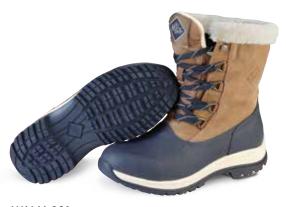

#### ARCTIC APRÈS LACE MID AG

NEW

We've added Vibram's most advanced cold weather gripping system to the Women's Arctic Après Lace Mid Series. The Arctic Grip Outsole pods deliver unparalleled traction on wet ice, and the Icetrek full base layers provides unmatched grip on dry ice.

- 100% Waterproof
- 5mm Neoprene Bootie
- · Warm Fleece Lining
- Premium Full-Grain Leather Upper
- · Cozy Fleece Trim
- Slip-on Gusset Construction with Lace for adjustability
- EVA Midsole for Added Comfort
- Vibram Arctic Grip Outsole with Icetrek

Black/White

WALV-900 Brown