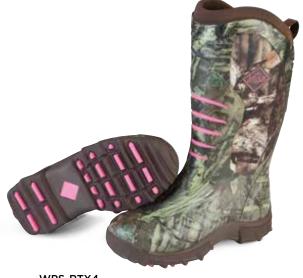

## **PURSUIT STEALTH**

Fleece lining is designed to keep toes warm even in the coldest conditions. The angled topline and flexible notches allow for more freedom of movement when crouching or walking. The etc® sockliner reduces heat build-up and adds extra comfort. The outsole is a cross platform pattern for stability and grip.

- 100% Waterproof
- 5mm Neoprene Bootie
- · Warm Fleece Lining
- Rugged Spandura® Upper for Durability
- etc® Sockliner
- Optimal Flex Points

WPS-RTX4
Realtree XTRA®/Pink