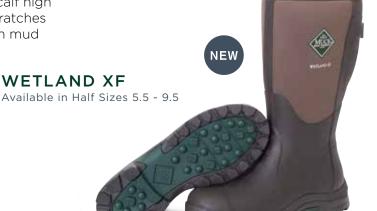

#### WETLAND AND WETLAND XF

All the same great features as the Men's Wetland but built on a women's last for a slimmer fit. Rubber calf high exterior protects ankles from sticks, rocks and scratches while the MS-1 outsole is an excellent performer in mud and snow.

• 100% Waterproof

• 5mm Neoprene Bootie

• Breathable Airmesh Lining

- · Gusset for Extended Fit
- · Comfort Topline
- EVA Midsole for Added Comfort
- MS2 Molded Bobbed Outsole

WWET-900 Bark