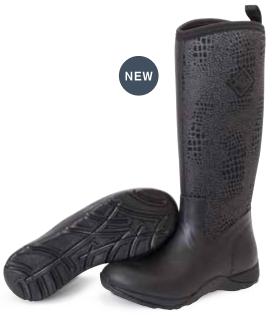

#### ARCTIC ADVENTURE

The Arctic Adventure is the perfect companion in cold weather. The fleece lining keeps toes warm and dry during any outdoor activity, and the lightweight EVA midsole and rubber outsole are a perfect combination of comfort and traction.

- 100% Waterproof
- 5mm Neoprene Bootie
- · Warm Fleece Lining
- Tall Slimming Look
- · Achilles Reinforcement
- EVA Midsole for Added Comfort
- Light Gripping Rubber Outsole

WAA-00T Black/Croc Print

WAA-1HOR Black/Dark Shadow/Horses