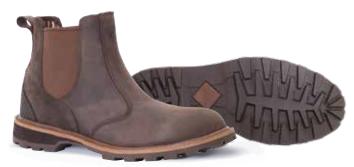

# **FOREMAN**

- 100% Waterproof
- Stylish, Oiled Pull-Up Leather
- Neoprene Tongue and Collar for Extra Comfort
- · Quick-Adjust Grommet & Eyelet Lacing for Tailored Fit
- Realtree EDGE® Lining available on Brown Colorway
- · Rubber Overlays at Ankle, Toe and Forefoot for Durability and Style
- EVA Midsole Layer with 3mm Neoprene Strobel and PU Footbed for Underfoot Comfort
- Rugged Outsole for Extended Wear

Men Sizes: 7 - 15 (Half Sizes 7.5 - 12.5) Package 4 Pairs/Case

Realtree® Edge Lining on Brown Colorway

LMF-000 Black

LMF-900 Brown

- 100% Waterproof
- Stylish, Oiled Pull-Up Leather
- Raw-Edged Topline for Style
- Slimmed Down Midsole for more Casual Look
- Neoprene Strobel and PU Footbed for Underfoot Comfort
- · Rugged Outsole for Extended Wear