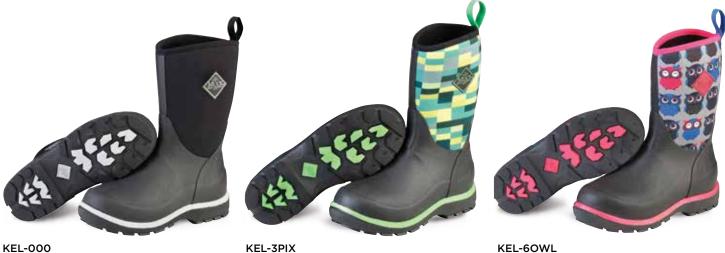

### **ELEMENT**

A functional easy on/off boot, the Kids Element offers a unisex style to the kids winter portfolio. Fully waterproof and fleece lined with a 5mm neoprene bootie, this is the perfect winter boot.

- 100% Waterproof
- 5mm Neoprene Bootie
- · Warm Fleece Lining
- EVA Insole for Added Comfort
- Rubber Cup Outsole for Traction

Children Sizes: 7 - 13 Youth Sizes: 1 - 7 Package 6 Pairs/Case

**KEL-1JER**Black/Heathered Jersey

**KEL-2JER**Blue/Heathered Jersey

**KEL-RTE**RealTree Edge®/Bison/Tan

Black

Black/Poison/Green/Pixel Print

**KEL-60WL**Black/Rose/Red/Owls