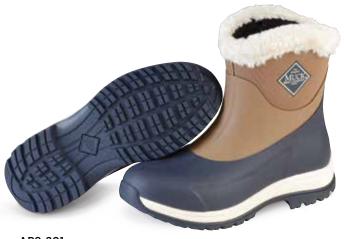

#### ARCTIC APRÈS SLIP-ON TALL

- 100% Waterproof
- 5mm Neoprene Bootie
- · Warm Fleece Lining
- Cozy Fleece Trim Roll-Down
- Women's Last
- EVA Midsole for Added Comfort
- Rugged Outsole for Traction

Women Sizes: 5 - 11 Package 4 Pairs/Case