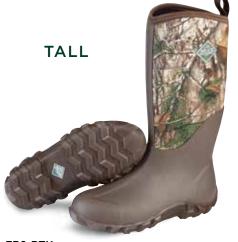

## **ARCTIC HUNTER**

Built for rugged performance over tough terrain with an outsole designed for solid traction and an insulation package to keep feet warm. Full camo, a slimmer design and a custom women's fit, you're perfectly poised to stay on the move or out of sight.

- 100% Waterproof
- 5mm Neoprene Bootie
- · Warm Fleece Lining
- Extended Rubber Coverage
- Comfort Insole
- EVA Midsole for Added Comfort
- Rugged Outsole Design
- Women's Last

Women Sizes: 5 - 11 Package 4 Pairs/Case

AHT-4RTAP
Bark/Realtree XTRA®/Phlox Pink