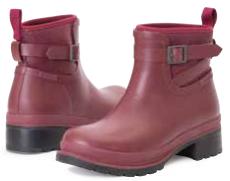

#### LIBERTY ANKLE RUBBER

- 100% Waterproof
- Full Rubber
- Full Neoprene Bootie Exposed at Ankle for Added Comfort
- Buckle Detail and Stacked 1.25" Heel for All-Day Styling
- · Rubber Rand for Added Durability
- Neoprene Strobel and PU Footbed for Underfoot Comfort
- Rugged Outsole for Extended Wear

Women Sizes: 5 - 11 (Half Sizes 5.5 - 9.5) Package 4 Pairs/Case

**LWKR-300** Moss Rubber

**LWKR-000** Black Rubber

**LWKR-6COR** Cordovan Rubber