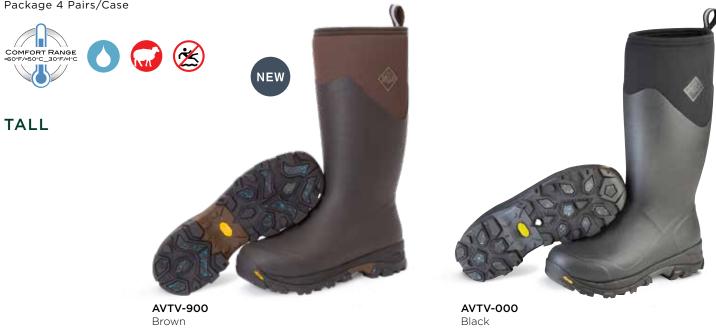

# WOODY ARCTIC ICE

Featuring a 8mm neoprene bootie with fleece lining wrapped in layers of soft rubber so your feet will stay warm and dry in the most extreme conditions. The EVA midsole offers added underfoot comfort with a Vibram Arctic Grip outsole with Icetrek for confidence on the iciest surfaces.

- 100% Waterproof
- 8mm Neoprene Bootie
- · Warm Fleece Lining
- Rugged Spandura Upper for Durability
- · Comfort Topline
- Extended Rubber Coverage
- EVA Midsole for Added Comfort
- Vibram Arctic Grip Outsole & Vibram Icetrek

Sizes: 7 - 15 Boxed: 4 Pairs/Case

**AVTV-MOCT** Mossy Oak Country®