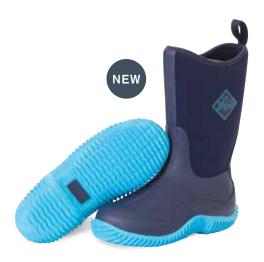

### **RUGGED II**

The Kids' Rugged II will protect your child's feet in severe cold with the 5mm neoprene waterproof bootie insulation backed with a fleece lining. This lining adds extra insulation to keep cold out for kids that want to stay outside playing in the snow all day.

- 100% Waterproof
- 5mm Neoprene Bootie
- · Warm Fleece Lining
- Extended Rubber Coverage
- EVA Midsole for Added Comfort
- Aggressive Durable Outsole

Children Sizes: 7 - 13 Youth Sizes: 1 - 7 Package 6 Pairs/Case

RG2-001 Black/Black

RG2-230 Lime/Blue