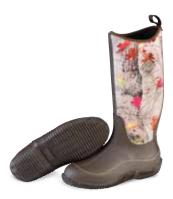

## HALE

- 100% Waterproof
- 4mm Neoprene Bootie
- Breathable Airmesh Lining
- Easy On-Off with Pull-on Tab
- Self-Cleaning Ribbed Outsole

Women Sizes: 5 - 11 Package 4 Pairs/Case

NEW

**HAW-5WAV** Black/Purple Chevron

Cordovan

**HAW-2CAM**Black/Serenity Camo

**HAW-MSMG** Black/Muddy Girl® Camo

HAW-500 Black/Purple

HAW-300 Black/Jade

**HAW-404** Black/Hot Pink

**HAW-HTLF**Brown/Hot Leaf® Camo