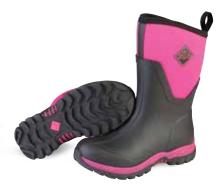

#### **ARCTIC SPORT II MID**

- 100% Waterproof
- 5mm Neoprene Bootie
- Warm Fleece Lining
- Extended Rubber Coverage
- · Comfort Insole
- EVA Midsole for Added Comfort

• Rugged Outsole

**AS2M-600** Black/Red Mesh

AS2M-333T Black/Moss Mesh

AS2M-000 Black

AS2M-200 Navy/Teal

AS2M-400 Black/Pink

**AS2M-502** Black/Parachute Purple

**AS2M-HTLF**Brown/Hot Leaf® Camo

**AS2M-MSMG**Black/Muddy Girl®

Fashionable Winter Boot