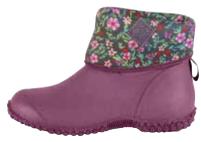

The Arctic Après Collection offers women superior warmth, style and extra coverage to ensure that feet stay warm, dry and comfortable in cold, wet and snowy conditions. The premium leather upper, faux fur top line, style, and function makes this quite possibly the best looking boot in the house.

#### ARCTIC APRÈS LACE MID

- 100% Waterproof
- 5mm Neoprene Bootie
- Warm Fleece Lining
- Premium Full-Grain Leather Upper
- Cozy Fleece Trim
- Slip-on Gusset Construction with Lace for adjustability

• EVA Midsole for Added Comfort

• Rugged Outsole for Traction

WALM-000 Black/Charcoal

**WALM-201** Otter/Dark Navy