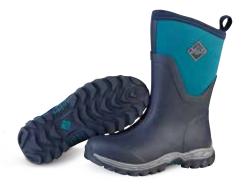

#### **ARCTIC SPORT II MID**

- 100% Waterproof
- 5mm Neoprene Bootie
- Warm Fleece Lining
- Extended Rubber Coverage
- · Comfort Insole
- EVA Midsole for Added Comfort

• Rugged Outsole

**AS2M-600** Black/Red Mesh

AS2M-333T Black/Moss Mesh

AS2M-000 Black

AS2M-200 Navy/Teal

AS2M-400 Black/Pink

**AS2M-502** Black/Parachute Purple

**AS2M-HTLF**Brown/Hot Leaf® Camo

**AS2M-MSMG**Black/Muddy Girl®

Fashionable Winter Boot