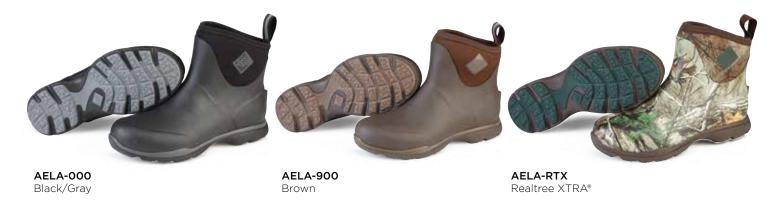

# ARCTIC OUTPOST LACE AG

- 100% Waterproof
- 4mm Neoprene Bootie
- Warm Fleece Lining
- EVA Midsole for Added Comfort
- Vibram Arctic Grip Outsole & Vibram Icetrek

Men Sizes: 7 - 15 Package 4 Pairs/Case

# ARCTIC OUTPOST LACE

- 100% Waterproof
- 4mm Neoprene Bootie
- Warm Fleece Lining
- EVA Midsole for Added Comfort

Brown/Black

• Multi-Directional Outsole

Men Sizes: 7 - 15 Package 4 Pairs/Case