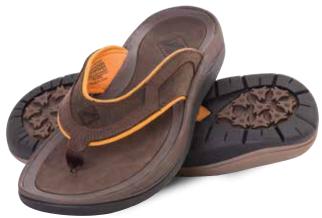

## WANDERER FLIP-FLOP

- 100% Waterproof Materials
- · Neoprene Lining
- Moisture-wicking Microfiber Footbed
- Dual Density EVA for Added Comfort
- Rugged Outsole

Men Sizes: 7 - 15 Package 12 Pairs/Case

MWF-100 Gray/Blue

MWF-900 Brown/Orange