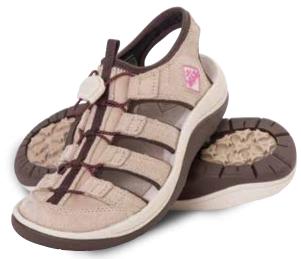

## WANDERER SANDAL

- 100% Waterproof Materials
- · Neoprene Lining
- Bungee Lacing System for Easy Adjustability
- Moisture-wicking Microfiber Footbed
- Duel Density EVA Midsole for Added Comfort
- Rugged Outsole

Men Sizes: 7 - 15 Package 12 Pairs/Case

MWS-100 Gray/Blue