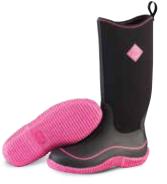

# **ARCTIC SPORT II COLLECTION**

Extreme-Conditions Sport Boot

Designed for some of the coldest conditions, the Arctic Sport II works great in nearly every environment. These fun, sporty colors make them perfect for trekking in the back woods but also for enjoying the great outdoors.

#### **ARCTIC SPORT II MID**

- 100% Waterproof
- 5mm Neoprene Bootie
- Warm Fleece Lining
- Extended Rubber Coverage
- · Comfort Insole
- EVA Midsole for Added Comfort

• Rugged Outsole

**AS2M-600** Black/Red Mesh