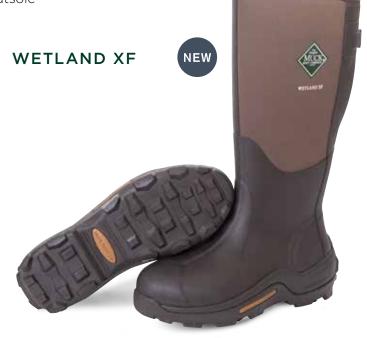

#### WETLAND AND WETLAND XF

A favorite of waterfowlers and anyone who shovels snow or works outdoors, the Wetland continues to be one of Muck's most popular boots. Rubber calf high exterior protects against sticks, rocks, and scratches while the MS-1 outsole is an excellent performer in mud and snow.

- 100% Waterproof
- 5mm Neoprene Bootie
- · Breathable Airmesh Lining
- · Gusset for Extended Fit
- Calf-High Extended Rubber Coverage
- · Comfort Topline
- EVA Contoured Molded Midsole
- MS-1 Molded Outsole

Men Sizes: 5 - 15

WoMen Sizes: 6 - 13, Unisex

Boxed: 4 Pairs/Case

MWET-900 Bark

WET-998K Bark