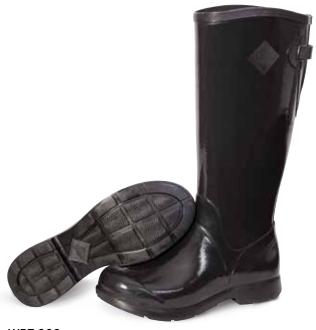

## **BERGEN TALL**

- 100% Waterproof
- 5mm Built-in Neoprene Footbed for Comfort
- Breathable Canvas Lining
- Glossy Finish
- Gusset for Extended Fit
- SRA Slip-Resistant

WBT-000 Black

Red

**WBT-500** Purple