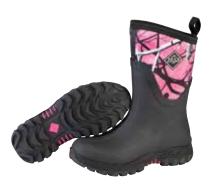

### **RUGGED II**

The Kids' Rugged II will protect your child's feet in severe cold with the 5mm neoprene waterproof bootie insulation backed with a fleece lining. This lining adds extra insulation to keep cold out for kids that want to stay outside playing in the snow all day.

- 100% Waterproof
- 5mm Neoprene Bootie
- · Warm Fleece Lining
- Extended Rubber Coverage
- EVA Midsole for Added Comfort
- Aggressive Durable Outsole

Children Sizes: 7 - 13 Youth Sizes: 1 - 7 Package 6 Pairs/Case

RG2-001 Black/Black

RG2-230 Lime/Blue