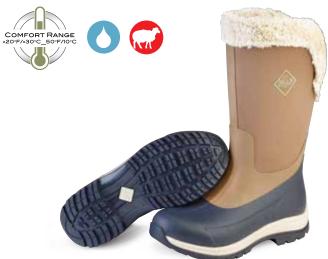

# **ARCTIC ICE COLLECTION**

Extreme Conditions Winter Boot

Featuring an 8mm neoprene bootie with fleece lining wrapped in layers of soft rubber so your feet will stay warm and dry in the most extreme conditions. The EVA midsole offers added underfoot comfort with a Vibram Arctic Grip outsole with Icetrek for confidence on the iciest surfaces.

Now available with Vibram Arctic Grip.

## ARCTIC ICE AG

- 100% Waterproof
- 8mm Neoprene Bootie (5mm Mid)
- Warm Fleece Lining
- Extended Rubber Coverage
- Comfort Insole
- Rugged Spandura® Upper for Durability
- EVA Midsole for Added Comfort
- Vibram Arctic Grip Outsole & Vibram Icetrek