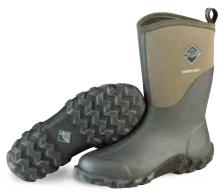

### **MUCKMASTER**

The original Muckmaster, serving farmers and outdoor workers for over a decade, now comes with a gusset construction for an extended fit. Delivering the same high performance and protection as the original,the Muckmaster XF offers up to 5 more inches of accommodation for optimal fit and comfort. This rugged boot withstands sharp objects while the breathable lining keeps your feet cool and dry in challenging weather conditions.

- 100% Waterproof
- 5mm Neoprene Bootie
- Breathable Airmesh Lining
- · Comfort Topline
- Extended Rubber Coverage
- Gusset for Extended Fit (XF)
- 2mm Thermal Foam Under Footbed
- EVA Midsole for Added Comfort
- MS2 Bobbed Molded Outsole

Men Sizes: (Tall Gusset 7 - 15), (Non Gusset 5 - 15)

Women Sizes: 6 - 13, Unisex

Boxed: 4 Pairs/Case

MMXF-333T Moss

TALL GUSSET

MMM-500A Black

Black