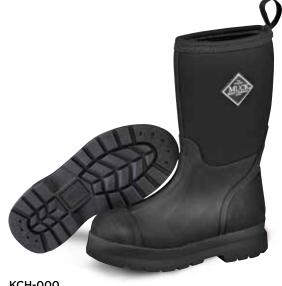

## **CHORE**

You're never too young to get mud on your boots, The Original Muck boot is now sized for boys and girls with the classic quick-clean toughness that's comfortable, lightweight, and totally waterproof.

- 100% Waterproof
- 5mm Neoprene Bootie
- Breathable Airmesh Lining
- Rugged Outsole

Children Sizes: 7 - 13 Youth Sizes: 1 - 4 Package 6 Pairs/Case

KCH-000 Black