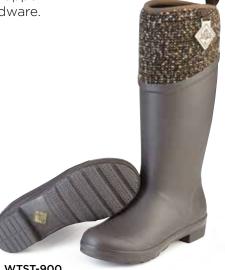

#### TREMONT SUPREME

The Tremont Supreme elevates this already sophisticated style. We added a knitted upper accented with signature metal logo hardware.

- 100% Waterproof
- 4mm Neoprene Bootie
- · Warm Fleece Lining
- Matte Finish
- Extended Rubber Coverage
- · Dual Density EVA Insole with Gel Insert
- · Low Heel
- Treated with Durable Water Repellent

17