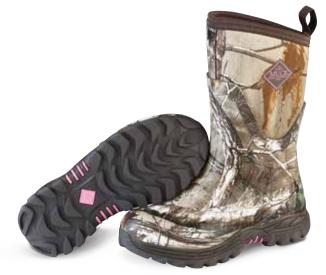

#### ARCTIC ICE MID AG

- 100% Waterproof
- 5mm Neoprene Bootie
- Warm Fleece Lining
- Extended Rubber Coverage
- Comfort Insole
- EVA Midsole for Added Comfort
- Vibram Arctic Grip Outsole with Icetrek

**AS2MV-100** Black/Jersey Heather

AS2MV-404 Black/Hot Pink

AS2MV-300 Black/Teal

AS2MV-600 Black/Windsor Wine