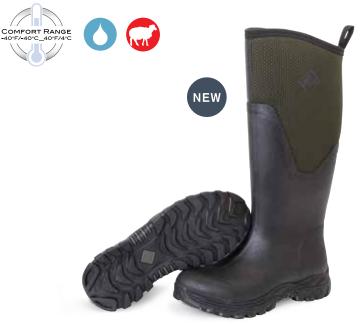

# **ARCTIC SPORT II COLLECTION**

Extreme-Conditions Sport Boot

Designed for some of the coldest conditions, the Arctic Sport II works great in nearly every environment. These fun, sporty colors make them perfect for trekking in the back woods but also for enjoying the great outdoors.

#### ARCTIC SPORT II TALL

- 100% Waterproof
- 5mm Neoprene Bootie
- Warm Fleece Lining
- Extended Rubber Coverage
- Comfort Insole
- EVA Midsole for Added Comfort
- Rugged Outsole

Women Sizes: 5 - 11 Package 4 Pairs/Case