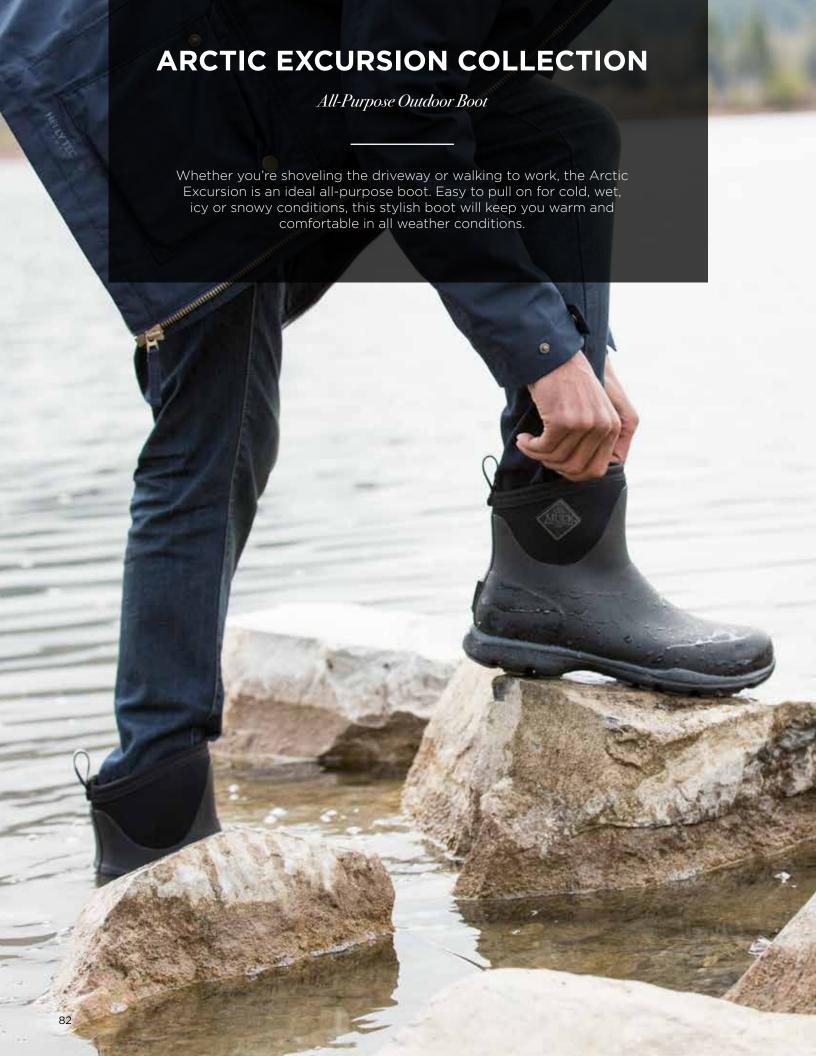

# **ARCTIC EXCURSION**

- 100% Waterproof Materials
- 5mm Neoprene Bootie
- Warm Fleece Lining
- etc® Sockliner
- EVA Midsole for Added Comfort
- Rugged Rubber Outsole

Sizes: 7 - 15

Boxed: 4 Pairs Per Case

#### **ANKLE**