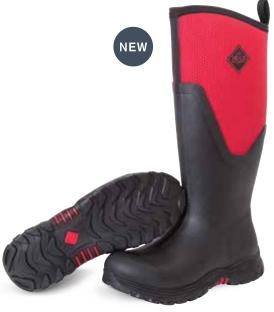

# **ARCTIC SPORT II COLLECTION**

Extreme-Conditions Sport Boot

Designed for some of the coldest conditions, the Arctic Sport II works great in nearly every environment. These fun, sporty colors make them perfect for trekking in the back woods but also for enjoying the great outdoors.

#### ARCTIC SPORT II TALL

- 100% Waterproof
- 5mm Neoprene Bootie
- Warm Fleece Lining
- Extended Rubber Coverage
- Comfort Insole
- EVA Midsole for Added Comfort
- Rugged Outsole

Women Sizes: 5 - 11 Package 4 Pairs/Case

AS2T-600 Black/Red Mesh

AS2T-000 Black

Black/Moss Mesh

AS2T-301 Total Eclipse/Spruce

AS2T-400 Black/Pink

AS2T-MSMG Black/Muddy Girl®