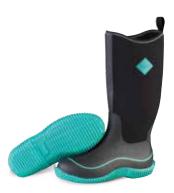

# **ARCTIC SPORT II COLLECTION**

Extreme-Conditions Sport Boot

Designed for some of the coldest conditions, the Arctic Sport II works great in nearly every environment. These fun, sporty colors make them perfect for trekking in the back woods but also for enjoying the great outdoors.

#### ARCTIC SPORT II TALL

- 100% Waterproof
- 5mm Neoprene Bootie
- Warm Fleece Lining
- Extended Rubber Coverage
- Comfort Insole
- EVA Midsole for Added Comfort
- Rugged Outsole

Women Sizes: 5 - 11 Package 4 Pairs/Case