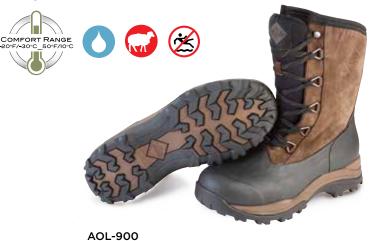

# ARCTIC OUTPOST LACE

- 100% Waterproof
- 4mm Neoprene Bootie
- Warm Fleece Lining
- EVA Midsole for Added Comfort

Brown/Black

• Multi-Directional Outsole

Men Sizes: 7 - 15 Package 4 Pairs/Case

# ARCTIC OUTPOST

- 100% Waterproof
- 5mm Neoprene Bootie
- Warm Fleece Lining
- EVA Midsole for Added Comfort
- Multi-Directional Outsole

Men Sizes: 7 - 15 Package 4 Pairs/Case

MID