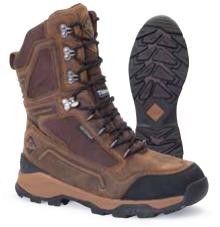

#### **WOODY PLUS**

Cold-Conditions Performance Hunting Boot This is the top-of-the-line hunting boot for biggame hunters who seek the toughest conditions and challenges. Warm lining, wide-lug multi-direction tread, scent blocking and more.

- 100% Waterproof
- 5mm Neoprene Bootie
- · Warm Fleece Lining
- Rugged Spandura® Upper for Durability
- Inscentible® Scentmasking
- EVA Midsole for Added Comfort
- Multi-Directional Outsole

Sizes: 5 - 15

Boxed: 4 Pairs/Case

Mossy Oak Country®