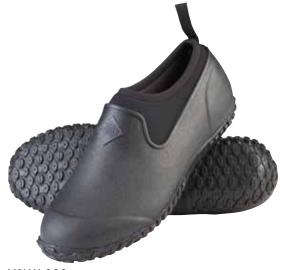

# **MUCKSTER II**

- 100% Waterproof Materials
- 4mm Neoprene Bootie
- Breathable Airmesh Lining
- Comfort Topline
- High Traction Rubber Outsole

Men Sizes: 7 - 15 Boxed: 6 Pairs/Case

M2A-000 Black/Black

M2A-300 Moss/Green

**M2A-900** Bark/Otter

M2L-000 Black/Brown

M2L-300 Moss/Green

**M2L-900** Bark/Otter