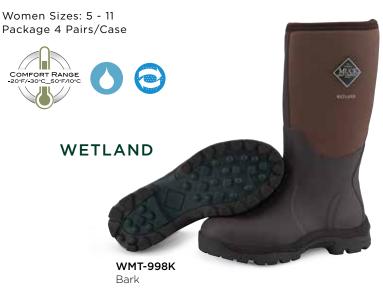

#### WETLAND AND WETLAND XF

A favorite of waterfowlers and anyone who shovels snow or works outdoors, the Wetland continues to be one of Muck's most popular boots. Rubber calf high exterior protects against sticks, rocks, and scratches while the MS-1 outsole is an excellent performer in mud and snow.

- 100% Waterproof
- 5mm Neoprene Bootie
- · Breathable Airmesh Lining
- · Gusset for Extended Fit
- Calf-High Extended Rubber Coverage
- · Comfort Topline
- EVA Contoured Molded Midsole
- MS-1 Molded Outsole

Men Sizes: 5 - 15

WoMen Sizes: 6 - 13, Unisex

Boxed: 4 Pairs/Case

MWET-900 Bark

WET-998K Bark