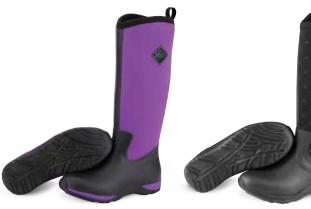

#### ARCTIC ICE TALL AG

- 100% Waterproof
- 8mm Neoprene Bootie
- Warm Fleece Lining
- Extended Rubber Coverage
- Comfort Insole
- EVA Midsole for Added Comfort
- Vibram Arctic Grip Outsole with Icetrek

Women Sizes: 5 - 11 Package 4 Pairs/Case

NEW

Black/Hot Pink

AS2TV-600 Black/Windsor Wine