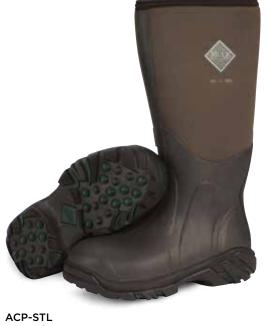

#### **ARCTIC PRO**

The Arctic Pro is one of the warmest neoprene boots on the market. Perfect for the hunter or outdoor worker in cold climates. Featuring a 8mm neoprene waterproof bootie and fleece lining for the standard in warmth and protective support. The 2mm foam under the footbed assures warmth in low temperatures or when standing on ice. A topline binding keeps the snow and cold out, and warmth inside.

- 100% Waterproof
- 8mm Neoprene Bootie
- Warm Fleece Lining
- Comfort Topline
- 2mm Thermal Foam Under the Footbed
- EVA Midsole for Added Comfort
- Bob-Tracker Molded Outsole

Men Sizes: 7 - 15

Women Sizes: 6 - 13, Unisex

ACP-MOCT
Mossy Oak Country®