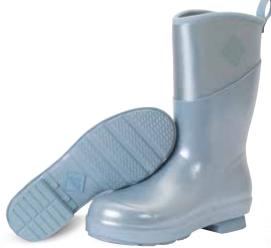

#### LIBERTY ANKLE RUBBER

- 100% Waterproof
- Full Rubber
- Full Neoprene Bootie Exposed at Ankle for Added Comfort
- Buckle Detail and Stacked 1.25" Heel for All-Day Styling
- · Rubber Rand for Added Durability
- Neoprene Strobel and PU Footbed for Underfoot Comfort
- Rugged Outsole for Extended Wear

Women Sizes: 5 - 11 (Half Sizes 5.5 - 9.5) Package 4 Pairs/Case

**LWKR-300** Moss Rubber

**LWKR-000** Black Rubber

**LWKR-6COR** Cordovan Rubber