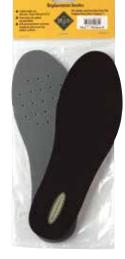

## **ACCESSORIES - BOOT INSOLE**

- 6mm Nitracel EVA
- Felt Microfiber Fabric
- Ventilated for Breathability

Men Sizes: 4 - 14 Women Sizes: 5 - 13

INS-000A Black