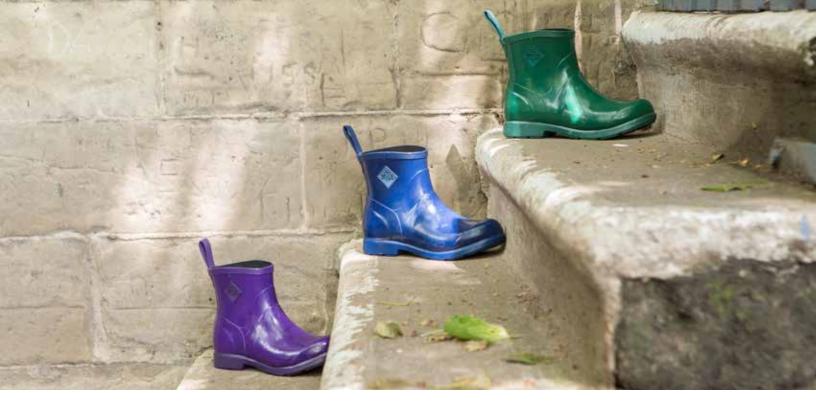

# **BERGEN ANKLE**

- 100% Waterproof
- 5mm Built-in Neoprene Footbed for Comfort
- Breathable Canvas Lining
- Glossy Finish
- SRA Slip-Resistant

**WBA-200** Blue

**WBA-300** Green

**WBA-500** Purple

WBA-800 Yellow