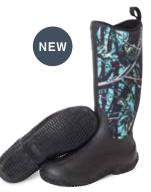

# **ARCTIC SPORT II COLLECTION**

Extreme-Conditions Sport Boot

Designed for some of the coldest conditions, the Arctic Sport II works great in nearly every environment. These fun, sporty colors make them perfect for trekking in the back woods but also for enjoying the great outdoors.

AS2T-600 Black/Red Mesh

AS2T-000 Black

Black/Moss Mesh

AS2T-301 Total Eclipse/Spruce

AS2T-400 Black/Pink

AS2T-MSMG Black/Muddy Girl®