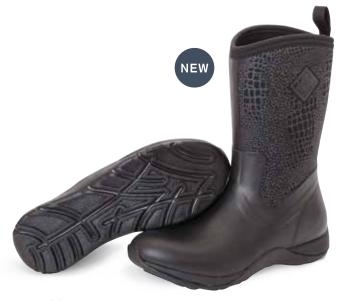

#### ARCTIC APRÈS LACE MID AG

NEW

We've added Vibram's most advanced cold weather gripping system to the Women's Arctic Après Lace Mid Series. The Arctic Grip Outsole pods deliver unparalleled traction on wet ice, and the Icetrek full base layers provides unmatched grip on dry ice.

- 100% Waterproof
- 5mm Neoprene Bootie
- · Warm Fleece Lining
- Premium Full-Grain Leather Upper
- · Cozy Fleece Trim
- Slip-on Gusset Construction with Lace for adjustability
- EVA Midsole for Added Comfort
- Vibram Arctic Grip Outsole with Icetrek

Black/White

WALV-900 Brown