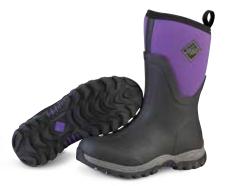

#### LIBERTY ANKLE RUBBER

- 100% Waterproof
- Full Rubber
- Full Neoprene Bootie Exposed at Ankle for Added Comfort
- Buckle Detail and Stacked 1.25" Heel for All-Day Styling
- · Rubber Rand for Added Durability
- Neoprene Strobel and PU Footbed for Underfoot Comfort
- Rugged Outsole for Extended Wear

Women Sizes: 5 - 11 (Half Sizes 5.5 - 9.5) Package 4 Pairs/Case

**LWKR-300** Moss Rubber

**LWKR-000** Black Rubber

**LWKR-6COR** Cordovan Rubber