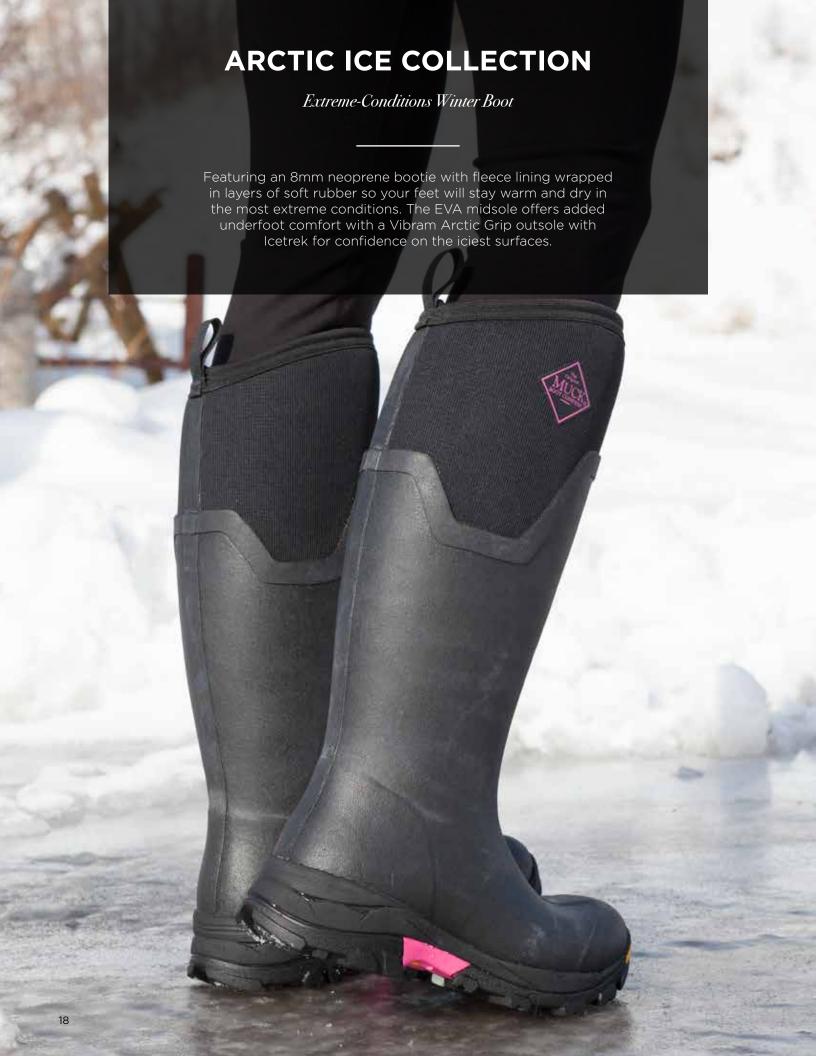

# **ARCTIC ICE COLLECTION**

Extreme Conditions Winter Boot

Featuring an 8mm neoprene bootie with fleece lining wrapped in layers of soft rubber so your feet will stay warm and dry in the most extreme conditions. The EVA midsole offers added underfoot comfort with a Vibram Arctic Grip outsole with Icetrek for confidence on the iciest surfaces.

Now available with Vibram Arctic Grip.