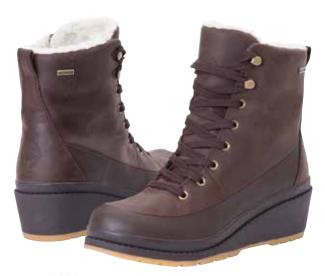

#### LIBERTY WEDGE SUPREME

- 100% Waterproof
- Distressed Full-Grain Leather Upper
- Fleece/Sherpa Lining Around Ankle for Warmth
- · Quick-Adjust Grommet Lacing for Tailored Fit
- · Wedge Heel for Comfort and All-Day Styling
- · Rubber Rand for Added Durability
- Neoprene Strobel and PU Footbed for Underfoot Comfort
- Rugged Outsole for Extended Wear

Women Sizes: 5 - 11 (Half Sizes 5.5 - 9.5) Package 4 Pairs/Case

**LWWS-900**Brown Leather/Shearling

Fashion Forward Winter Boot

The Tremont may just be the most attractive and comfortable boot you'll ever wear in inclement weather. This boot delivers a stylish look that is exceptionally easy to maintain and clean off mud, salt, or snow. The interior uses a 4mm neoprene bootie combined with a fleece lining to keep your toes cozy. The shock absorbing footbed uses a dual density EVA insole with Gel insert for additional comfort. The reduced heel makes these boots easy to walk on uneven streets and sidewalks.