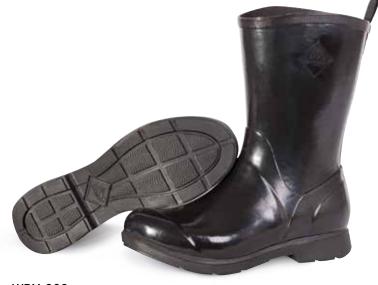

# **BERGEN MID**

- 100% Waterproof
- 5mm Built-in Neoprene Footbed for Comfort
- Breathable Canvas Lining
- Glossy Finish
- SRA Slip-Resistant

**WBM-000** Black