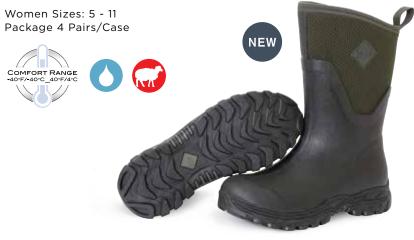

### **WOODY GRIT**

The Muck Grit is designed for demanding farm/ranch and construction use. A protective rubber overlay provides puncture resistance while remaining flexible with every step. The interior utilizes a 5mm neoprene bootie layered with PK mesh lining to improve air circulation. The rubber cup outsole gives superior shock absorption with excellent grip on wet or uneven surfaces, while providing comfort when standing for long periods of time.

- 100% Waterproof
- 5mm Neoprene Bootie
- · Breathable Airmesh Lining
- · Comfort Topline
- Added Rubber Protection
- Puncture Resistant
- · Steel Shank
- Rubber Cup Outsole
- Aggressive Tread Pattern
- Meets ASTM F2413-11 M I/75 C/75

Men Sizes: 7 - 14 Boxed: 4 Pairs/Case

WDCS-MOCT Mossy Oak Country®