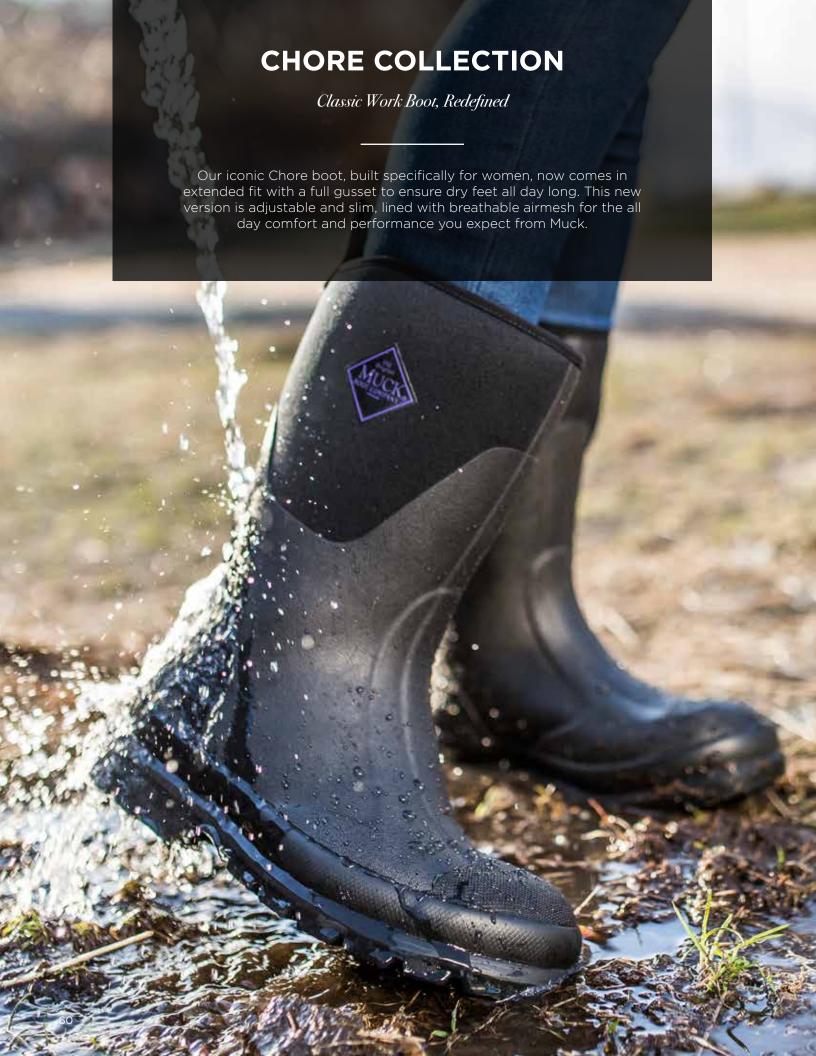

## **CHORE**

- 100% Waterproof
- 5mm Neoprene Bootie
- Breathable Airmesh Lining
- Women's Last
- Gusset for Extended Fit (XF Tall)
- Rugged Outsole Design

Women Sizes: 5 - 11 Package 4 Pairs/Case

Black