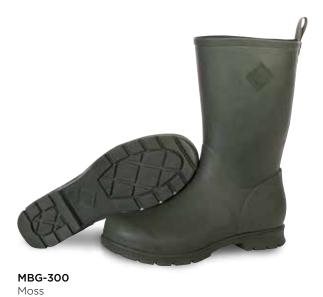

# **BERGEN**

- 100% Waterproof
- 5mm Neoprene Footbed
- Breathable Canvas Lining
- Matte Finish
- SRA Slip-Resistant

Men Sizes: 7 - 15 Package 4 Pairs/Case

**ANKLE** 

MBA-300 Moss