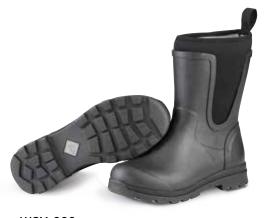

#### LIBERTY ANKLE RUBBER

- 100% Waterproof
- Full Rubber
- Full Neoprene Bootie Exposed at Ankle for Added Comfort
- Buckle Detail and Stacked 1.25" Heel for All-Day Styling
- · Rubber Rand for Added Durability
- Neoprene Strobel and PU Footbed for Underfoot Comfort
- Rugged Outsole for Extended Wear

Women Sizes: 5 - 11 (Half Sizes 5.5 - 9.5) Package 4 Pairs/Case

**LWKR-300** Moss Rubber

**LWKR-000** Black Rubber

**LWKR-6COR** Cordovan Rubber