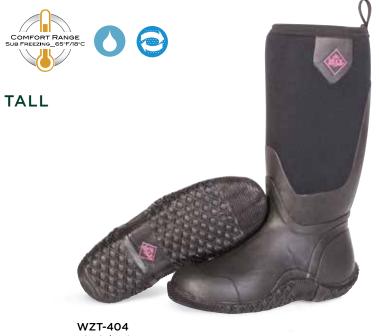

## **BLAZE**

- 100% Waterproof
- 5mm Neoprene Bootie
- Breathable Airmesh Lining
- Extended Triple Layer Rubber Coverage
- Steel Shank
- Women's Last
- Durable Self-Cleaning Outsole

Women Sizes: 5 - 11 Package 4 Pairs/Case

WZT-33T

Black/Pink

WZM-404

Black/Pink

MID

WZM-33T Moss

Moss

- 100% Waterproof
- Stylish, Oiled Pull-Up Leather
- Neoprene Tongue and Collar for Extra Comfort
- Quick-Adjust Grommet & Eyelet Lacing for Tailored Fit
- Side Zip Closure for Easy On/Off
- Realtree EDGE® Lining available on Brown Colorway
- · Rubber Overlays at Ankle, Toe and Forefoot for Durability and Style
- EVA Midsole Layer with 3mm Neoprene Strobel and PU Footbed for Underfoot Comfort
- Rugged Outsole for Extended Wear