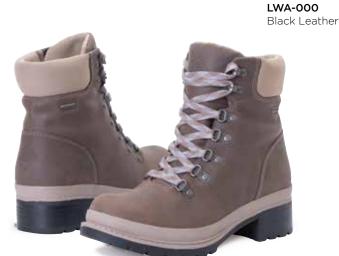

#### LIBERTY ALPINE LACE

- 100% Waterproof
- Distressed Full-Grain Leather Upper
- Neoprene Around Ankle and Lining Tongue for Added Comfort
- Quick-Adjust Grommet Lacing for Tailored Fit
- Patterned Laces
- · Stacked 1.25" Heel for All-Day Styling
- Rubber Rand for Added Durability
- Neoprene Strobel and PU Footbed for Underfoot Comfort
- Rugged Outsole for Extended Wear

Women Sizes: 5 - 11 (Half Sizes 5.5 - 9.5) Package 4 Pairs/Case

**LWA-901** Taupe Leather