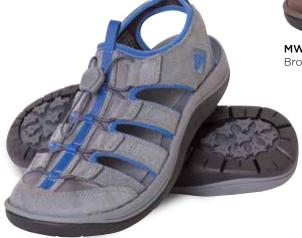

# WANDERER COLLECTION

Performance Footwear

From hiking trails to city walks, the Muck Wanderer sandals and flip-flops can handle any adventure. Waterproof, neoprene-lined full grain leather uppers offer superior fit and feel. The dual-density midsole, ultra-soft leather footbed, and rugged outsole offer comfort and performance in every step.

## WANDERER SANDAL

- 100% Waterproof Materials
- · Neoprene Lining
- Bungee Lacing System for Easy Adjustability
- Moisture-wicking Microfiber Footbed
- Duel Density EVA Midsole for Added Comfort
- Rugged Outsole

Men Sizes: 7 - 15 Package 12 Pairs/Case

MWS-100 Gray/Blue