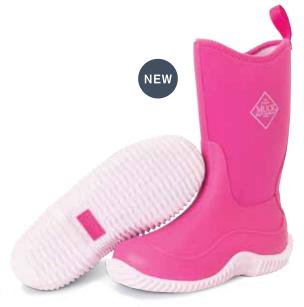

### HALE

- 100% Waterproof
- 4mm Neoprene Bootie
- Breathable Airmesh Lining
- Wide Opening Slips On Easily
- Self Cleaning Ribbed Outsole

Children Sizes: 7 - 13 Youth Sizes: 1 - 7 Package: 6 Pairs/Case

KBH-418 Fuchsia Purple/Pink Lotus

KBH-218 Peacoat/Hawaiian Ocean

**KBH-333T** Moss/Lime Green

**KBH-2CAM** Black/Serenity Camo

**KBH-3CAM**Black/Toxic Camo