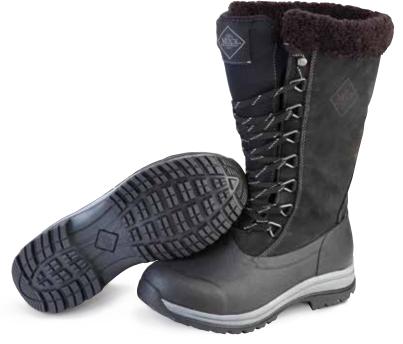

#### LIBERTY ANKLE RUBBER

- 100% Waterproof
- Full Rubber
- Full Neoprene Bootie Exposed at Ankle for Added Comfort
- Buckle Detail and Stacked 1.25" Heel for All-Day Styling
- · Rubber Rand for Added Durability
- Neoprene Strobel and PU Footbed for Underfoot Comfort
- Rugged Outsole for Extended Wear

Women Sizes: 5 - 11 (Half Sizes 5.5 - 9.5) Package 4 Pairs/Case

**LWKR-300** Moss Rubber

**LWKR-000** Black Rubber

**LWKR-6COR** Cordovan Rubber