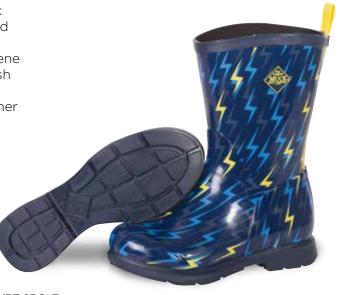

- 100% Waterproof
- 5mm Built-In Neoprene Insert for Comfort
- Breathable Canvas Lining
- · Glossy Finish
- SRA Slip-Resistant

Children Sizes: 7 - 13 Youth Sizes: 1 - 7 Package: 4 Pairs/Case

KBT-2BOLT Navy/Yellow Lightning

**KBT-000** Black

**KBT-600** Red

**KBT-200** Navy

**KBT-800** Yellow

**KBT-400** Pink

**KBT-2RAIN**Navy/Pink Raindrops