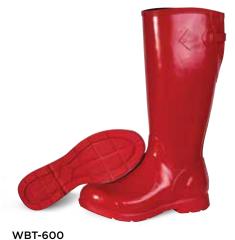

## **BERGEN TALL**

- 100% Waterproof
- 5mm Built-in Neoprene Footbed for Comfort
- Breathable Canvas Lining
- Glossy Finish
- Gusset for Extended Fit
- SRA Slip-Resistant

WBT-000 Black

Red

**WBT-500** Purple