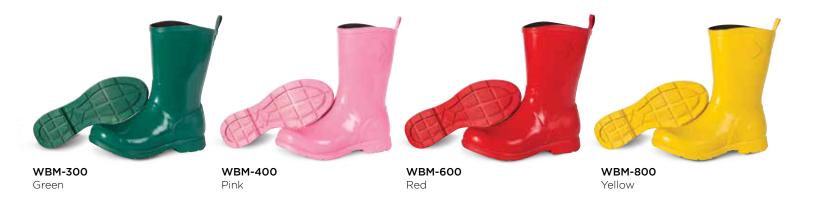

# **BERGEN ANKLE**

- 100% Waterproof
- 5mm Built-in Neoprene Footbed for Comfort
- Breathable Canvas Lining
- Glossy Finish
- SRA Slip-Resistant

**WBA-200** Blue

**WBA-300** Green

**WBA-500** Purple

WBA-800 Yellow