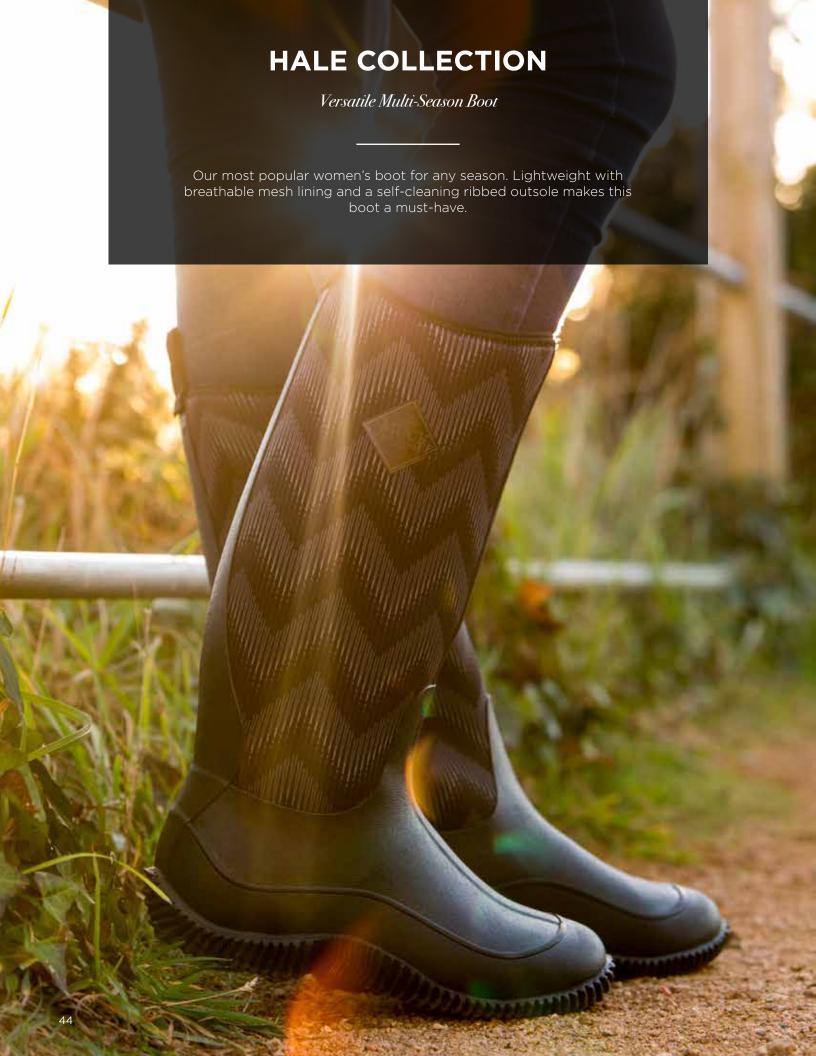

## HALE

- 100% Waterproof
- 4mm Neoprene Bootie
- Breathable Airmesh Lining
- Easy On-Off with Pull-on Tab
- Self-Cleaning Ribbed Outsole

Women Sizes: 5 - 11 Package 4 Pairs/Case

NEW

**HAW-5WAV** Black/Purple Chevron