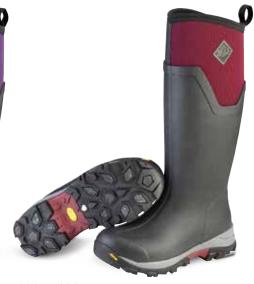

#### ARCTIC ICE MID AG

- 100% Waterproof
- 5mm Neoprene Bootie
- Warm Fleece Lining
- Extended Rubber Coverage
- Comfort Insole
- EVA Midsole for Added Comfort
- Vibram Arctic Grip Outsole with Icetrek

**AS2MV-100** Black/Jersey Heather

AS2MV-404 Black/Hot Pink

AS2MV-300 Black/Teal

AS2MV-600 Black/Windsor Wine