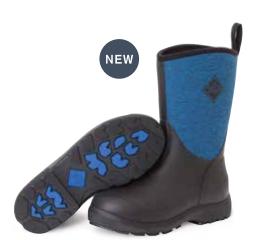

### **ELEMENT**

A functional easy on/off boot, the Kids Element offers a unisex style to the kids winter portfolio. Fully waterproof and fleece lined with a 5mm neoprene bootie, this is the perfect winter boot.

- 100% Waterproof
- 5mm Neoprene Bootie
- · Warm Fleece Lining
- EVA Insole for Added Comfort
- Rubber Cup Outsole for Traction

Children Sizes: 7 - 13 Youth Sizes: 1 - 7 Package 6 Pairs/Case

**KEL-1JER**Black/Heathered Jersey

**KEL-2JER**Blue/Heathered Jersey

**KEL-RTE**RealTree Edge®/Bison/Tan

Black

Black/Poison/Green/Pixel Print

**KEL-60WL**Black/Rose/Red/Owls