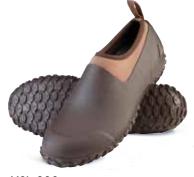

# **FOREMAN**

- 100% Waterproof
- Stylish, Oiled Pull-Up Leather
- Neoprene Tongue and Collar for Extra Comfort
- · Quick-Adjust Grommet & Eyelet Lacing for Tailored Fit
- Realtree EDGE® Lining available on Brown Colorway
- · Rubber Overlays at Ankle, Toe and Forefoot for Durability and Style
- EVA Midsole Layer with 3mm Neoprene Strobel and PU Footbed for Underfoot Comfort
- Rugged Outsole for Extended Wear

Men Sizes: 7 - 15 (Half Sizes 7.5 - 12.5) Package 4 Pairs/Case

Realtree® Edge Lining on Brown Colorway

LMF-000 Black

LMF-900 Brown

- 100% Waterproof
- Stylish, Oiled Pull-Up Leather
- Raw-Edged Topline for Style
- Slimmed Down Midsole for more Casual Look
- Neoprene Strobel and PU Footbed for Underfoot Comfort
- · Rugged Outsole for Extended Wear