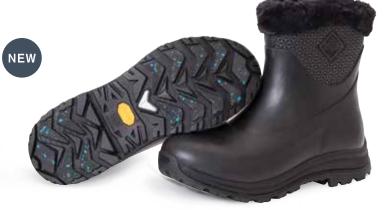

#### ARCTIC APRÈS LACE MID AG

NEW

We've added Vibram's most advanced cold weather gripping system to the Women's Arctic Après Lace Mid Series. The Arctic Grip Outsole pods deliver unparalleled traction on wet ice, and the Icetrek full base layers provides unmatched grip on dry ice.

- 100% Waterproof
- 5mm Neoprene Bootie
- · Warm Fleece Lining
- Premium Full-Grain Leather Upper
- · Cozy Fleece Trim
- Slip-on Gusset Construction with Lace for adjustability
- EVA Midsole for Added Comfort
- Vibram Arctic Grip Outsole with Icetrek

Black/White

WALV-900 Brown