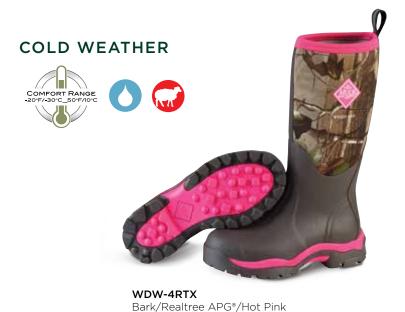

## **ARCTIC HUNTER**

Built for rugged performance over tough terrain with an outsole designed for solid traction and an insulation package to keep feet warm. Full camo, a slimmer design and a custom women's fit, you're perfectly poised to stay on the move or out of sight.

- 100% Waterproof
- 5mm Neoprene Bootie
- · Warm Fleece Lining
- Extended Rubber Coverage
- Comfort Insole
- EVA Midsole for Added Comfort
- Rugged Outsole Design
- Women's Last

Women Sizes: 5 - 11 Package 4 Pairs/Case

AHT-4RTAP
Bark/Realtree XTRA®/Phlox Pink