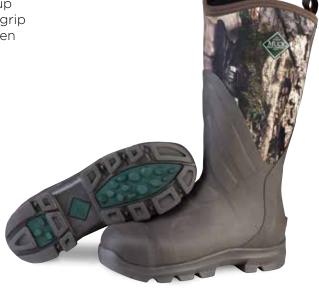

# **ARCTIC ICE COLLECTION**

Extreme Conditions Winter Boot

Featuring an 8mm neoprene bootie with fleece lining wrapped in layers of soft rubber so your feet will stay warm and dry in the most extreme conditions. The EVA midsole offers added underfoot comfort with a Vibram Arctic Grip outsole with Icetrek for confidence on the iciest surfaces.

Now available with Vibram Arctic Grip.

## ARCTIC ICE AG

- 100% Waterproof
- 8mm Neoprene Bootie (5mm Mid)
- Warm Fleece Lining
- Extended Rubber Coverage
- Comfort Insole
- Rugged Spandura® Upper for Durability
- EVA Midsole for Added Comfort
- Vibram Arctic Grip Outsole & Vibram Icetrek