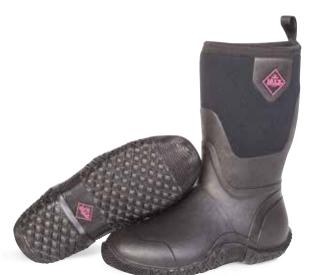

## **MUCKSTER II MID**

- 100% Waterproof
- 4mm Neoprene
- Breathable Airmesh Lining
- Comfort Topline
- Rolls Down to Ankle Height
- Self-Cleaning High Traction Rubber Outsole

WM2-4ROS Orange/Rose Print

WM2-1ROS Black/Charcoal/Rose Print

WM2-333T Green/Floral Print

WM2-500 Purple/Floral Print