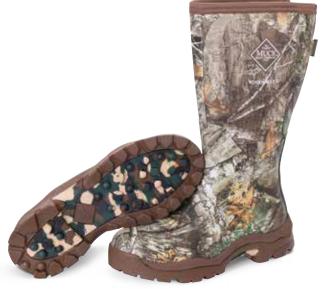

## **ARCTIC HUNTER**

Built for rugged performance over tough terrain with an outsole designed for solid traction and an insulation package to keep feet warm. Full camo, a slimmer design and a custom women's fit, you're perfectly poised to stay on the move or out of sight.

- 100% Waterproof
- 5mm Neoprene Bootie
- · Warm Fleece Lining
- Extended Rubber Coverage
- Comfort Insole
- EVA Midsole for Added Comfort
- Rugged Outsole Design
- Women's Last

Women Sizes: 5 - 11 Package 4 Pairs/Case

AHT-4RTAP
Bark/Realtree XTRA®/Phlox Pink