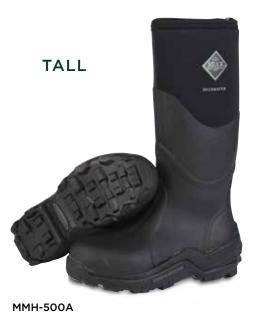

#### ARCTIC SPORT II TALL

- 100% Waterproof
- 5mm Neoprene Bootie
- Warm Fleece Lining
- Extended Rubber Coverage
- Comfort Insole
- EVA Midsole for Added Comfort
- Rugged Outsole

Women Sizes: 5 - 11 Package 4 Pairs/Case

AS2T-600 Black/Red Mesh

AS2T-000 Black

Black/Moss Mesh

AS2T-301 Total Eclipse/Spruce

AS2T-400 Black/Pink

AS2T-MSMG Black/Muddy Girl®