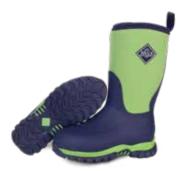

### **RUGGED II**

The Kids' Rugged II will protect your child's feet in severe cold with the 5mm neoprene waterproof bootie insulation backed with a fleece lining. This lining adds extra insulation to keep cold out for kids that want to stay outside playing in the snow all day.

- 100% Waterproof
- 5mm Neoprene Bootie
- · Warm Fleece Lining
- Extended Rubber Coverage
- EVA Midsole for Added Comfort
- Aggressive Durable Outsole

Children Sizes: 7 - 13 Youth Sizes: 1 - 7 Package 6 Pairs/Case

RG2-001 Black/Black

RG2-230 Lime/Blue