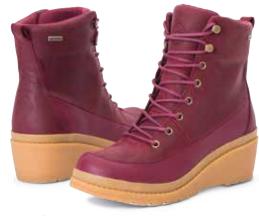

# LIBERTY WEDGE (

- 100% Waterproof
- Distressed Full-Grain Leather Upper
- Neoprene Lining Around Ankle and Tongue for Added Comfort
- · Quick-Adjust Grommet Lacing for Tailored Fit
- · Wedge Heel for Comfort and All-Day Styling
- Rubber Rand for Added Durability
- Neoprene Strobel and PU Footbed for Underfoot Comfort
- Rugged Outsole for Extended Wear

Women Sizes: 5 - 11 (Half Sizes 5.5 - 9.5) Package 4 Pairs/Case

LWW-901 Taupe Leather

LWW-000 Black Leather

**LWW-6BUR**Burgundy Leather