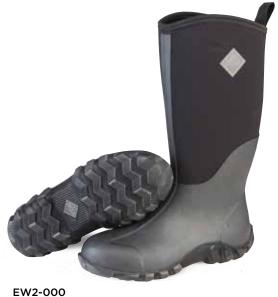

- 100% Waterproof Materials
- 5mm Neoprene Bootie
- Breathable Airmesh Lining
- Angled Topline
- · Achilles Reinforcement
- Waffle High Traction Outsole

Men Sizes: 5 - 15 (Tall and Mid Styles) Women Sizes: 6-13, Unisex (Tall Only)

Tall Boxed: 4 Pairs/Case Mid Boxed: 6 Pairs/Case

Black

EW2-900 Brown

EW2M-33T Moss

EW2M-900 Brown