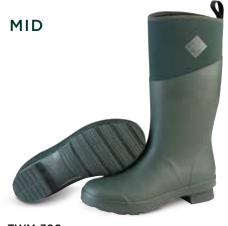

#### TREMONT WELLIE

- 100% Waterproof
- 4mm Neoprene Bootie
- Warm Fleece Lining
- Low Heel
- Dual Density EVA Insole with Gel Insert
- · Matte Finish
- Extended Rubber Coverage

Women Sizes: 5 - 11 Package 4 Pairs/Case

TWT-000 Black

TWM-300 Forest Green

TWM-000 Black