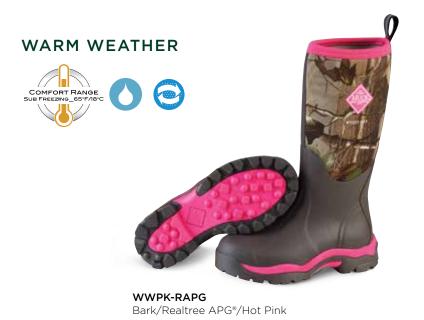

#### **WOODY PK**

A performance hunting boot designed for women. Our top seller that is offered in a warm weather or a cold conditions package.

- 100% Waterproof
- 4mm Neoprene Bootie
- Breathable Airmesh, or Warm Fleece Lining
- EVA Midsole for Added Comfort
- MS2 Molded Bobbed Outsole

**WWPK-MOBU**Bark/Mossy Oak Break-Up®/Teal