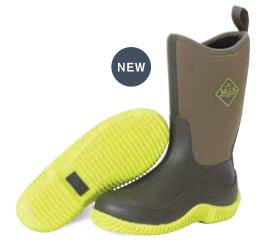

### HALE

- 100% Waterproof
- 4mm Neoprene Bootie
- Breathable Airmesh Lining
- Wide Opening Slips On Easily
- Self Cleaning Ribbed Outsole

Children Sizes: 7 - 13 Youth Sizes: 1 - 7 Package: 6 Pairs/Case

KBH-418 Fuchsia Purple/Pink Lotus

KBH-218 Peacoat/Hawaiian Ocean

**KBH-333T** Moss/Lime Green

**KBH-2CAM** Black/Serenity Camo

**KBH-3CAM**Black/Toxic Camo