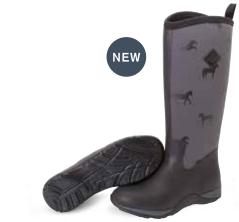

#### ARCTIC ADVENTURE

The Arctic Adventure is the perfect companion in cold weather. The fleece lining keeps toes warm and dry during any outdoor activity, and the lightweight EVA midsole and rubber outsole are a perfect combination of comfort and traction.

- 100% Waterproof
- 5mm Neoprene Bootie
- · Warm Fleece Lining
- Tall Slimming Look
- · Achilles Reinforcement
- EVA Midsole for Added Comfort
- Light Gripping Rubber Outsole

WAA-00T Black/Croc Print

WAA-1HOR Black/Dark Shadow/Horses