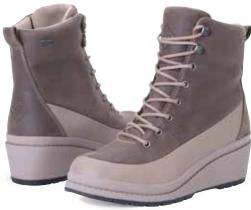

# LIBERTY WEDGE (

- 100% Waterproof
- Distressed Full-Grain Leather Upper
- Neoprene Lining Around Ankle and Tongue for Added Comfort
- · Quick-Adjust Grommet Lacing for Tailored Fit
- · Wedge Heel for Comfort and All-Day Styling
- Rubber Rand for Added Durability
- Neoprene Strobel and PU Footbed for Underfoot Comfort
- Rugged Outsole for Extended Wear

Women Sizes: 5 - 11 (Half Sizes 5.5 - 9.5) Package 4 Pairs/Case

LWW-901 Taupe Leather

LWW-000 Black Leather

**LWW-6BUR**Burgundy Leather