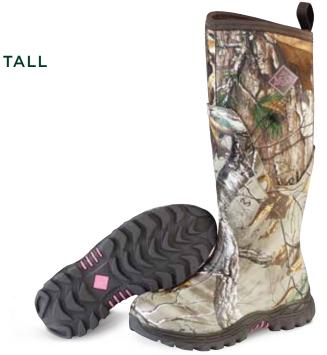

#### ARCTIC ICE TALL AG

- 100% Waterproof
- 8mm Neoprene Bootie
- Warm Fleece Lining
- Extended Rubber Coverage
- Comfort Insole
- EVA Midsole for Added Comfort
- Vibram Arctic Grip Outsole with Icetrek

Women Sizes: 5 - 11 Package 4 Pairs/Case

NEW

Black/Hot Pink

AS2TV-600 Black/Windsor Wine