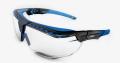

### An innovation in comfort and style in the OTG market

Over-the-Glass (OTG) safety glasses are an ideal solution for workers who wear corrective lenses, as they're simply worn over their own RX eyewear. UVEX Avatar™ OTG has a stylish ultra-light design and incorporates a unique Weight Distribution Technology and numerous adjustability innovations such as ratchet temples and fully adjustable temples and nose pad. With its ideal balance of technology and design, UVEX Avatar is one of the most comfortable and stylish safety OTG eyewear on the market.

07 Flexible Nose Piece

**08** Adjustable Nose Piece

09 Soft Brow Frame MMT+

10 Soft Temples MMT+

11 Soft Nose Pads MMT+

**12** Indirect Venting Technology

\*MMT+: Multi-Material Technology® Plus

\$3850 Anti-Scratch Coating Clear lens

**S3851**Anti-Scratch Coating Clear lens

**S3852**Anti-Scratch Coating
Grey lens

S3853 Anti-Scratch and Anti-Reflective Coating Clear lens

ANSI Z87.1-2015 & Z94.3-2015 STANDARDS