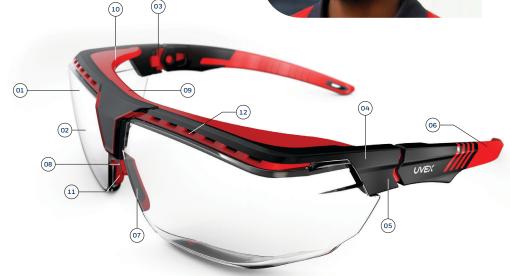

## Honeywell Uvex Avatar OTG features:

**01** Anti-Scratch Coating

**02** Anti-Reflective Coating (Available)

03 Ratchet Temple

**04** Flexible Temples

05 Wire Core Temple

**06** Ergonomically Designed Arms

07 Flexible Nose Piece

**08** Adjustable Nose Piece

09 Soft Brow Frame MMT+

10 Soft Temples MMT+

11 Soft Nose Pads MMT+

**12** Indirect Venting Technology

\*MMT+: Multi-Material Technology® Plus

\$3850 Anti-Scratch Coating Clear lens