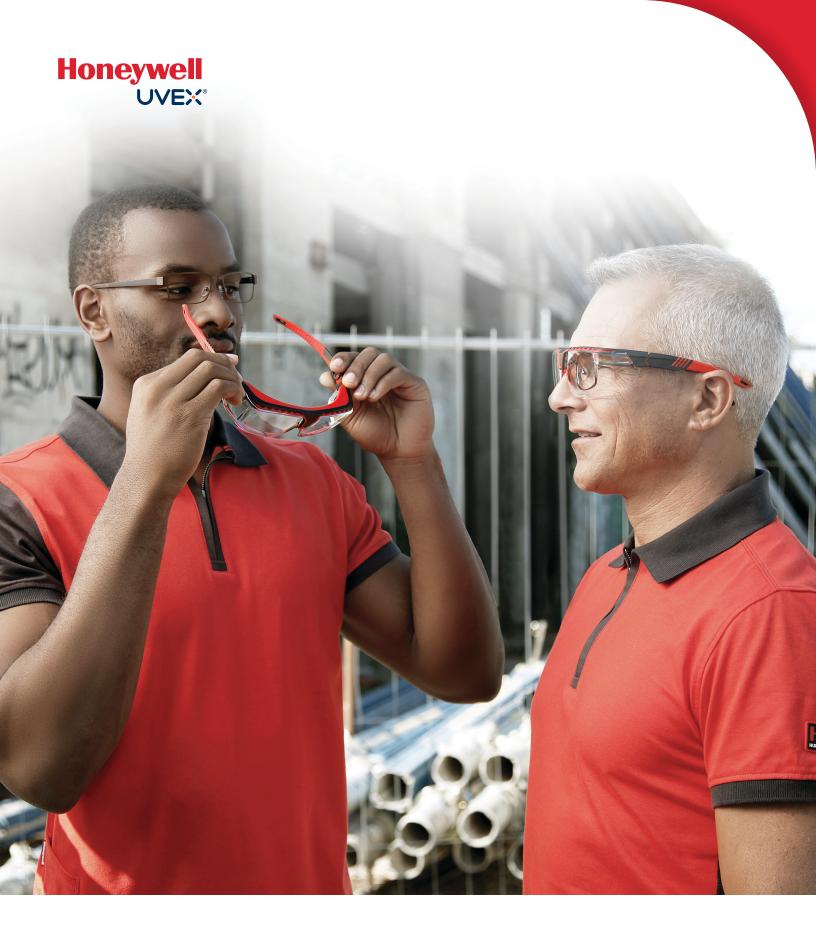

# **Comfort and Fit Have a New Look**

NEW Uvex Avatar™ OTG with unique Weight-Distribution Technology

### An innovation in comfort and style in the OTG market

Over-the-Glass (OTG) safety glasses are an ideal solution for workers who wear corrective lenses, as they're simply worn over their own RX eyewear. UVEX Avatar™ OTG has a stylish ultra-light design and incorporates a unique Weight Distribution Technology and numerous adjustability innovations such as ratchet temples and fully adjustable temples and nose pad. With its ideal balance of technology and design, UVEX Avatar is one of the most comfortable and stylish safety OTG eyewear on the market.